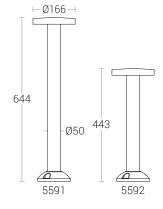

## **Technical Specifications**

General

ID : 5591 / 5592 System Wattage : 16W LED Driver Integral : Constant Current Operating Voltage : 100-277Vac Operating Temperature :-15°C~+50°C

Physical

Body : Die-Cast Aluminium with Extruded Aluminium Tube Diffuser : Clear Acrylic Gasket : Silicone