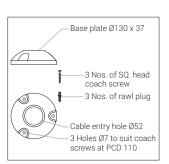

Mounting : Surface : Powder coated Finish RAL 9004 Signal black

RAL 9007 Grey aluminium RAL 7016 Anthracite grey

Graphite grey

Light Source

Light Source : NICHIA CRI (Ra) :>80

LED Colour Temperature : 2700K / 3000K / 4000K