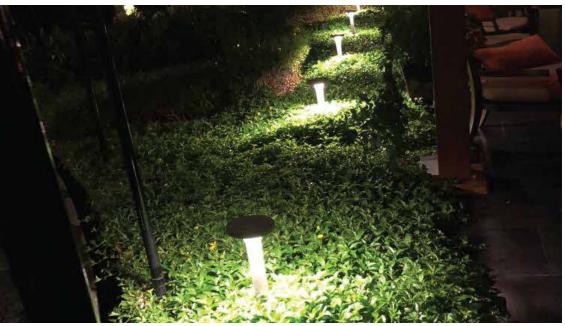

## **K-LiTE**





PARK HYATT, CHENNAI

## **Technical Specifications**

General

ID : 5591 / 5592 System Wattage : 16W LED Driver Integral : Constant Current Operating Voltage : 100-277Vac Operating Temperature :-15°C~+50°C

Physical

Body : Die-Cast Aluminium with Extruded Aluminium Tube Diffuser : Clear Acrylic Gasket : Silicone

Mounting : Surface : Powder coated Finish RAL 9004 Signal black

RAL 9007 Grey aluminium RAL 7016 Anthracite grey

Graphite grey

Light Source

Light Source : NICHIA CRI (Ra) :>80

LED Colour Temperature : 2700K / 3000K / 4000K

5700K

Driver

**Power Supply** : Integral Input Voltage : 230-240Vac Frequency : 50-60 Hz Power Factor :>0.95 THD :<10% Surge Protection : 4KV :>80% Efficiency

Optical Performance

Light Distribution : Symmetrical













Note: It is our consta