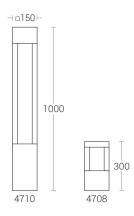

## **Technical Specifications**

| General<br>ID<br>System Wattage<br>Driver Integral<br>Operating Voltage<br>Operating Temperature | : 4710 / 4708<br>: 12W LED<br>: Constant Current<br>: 100-277Vac<br>:-15°C~+50°C                                                                                               | Light Source<br>Light Source<br>CRI (Ra)<br>LED Colour Temperature | : CITIZEN<br>: >80<br>: 2700K / 3000K / 4000K<br>6500K                            |
|--------------------------------------------------------------------------------------------------|--------------------------------------------------------------------------------------------------------------------------------------------------------------------------------|--------------------------------------------------------------------|-----------------------------------------------------------------------------------|
| Physical<br>Body<br>Diffuser<br>Mounting<br>Finish                                               | : Square Aluminium Tube with<br>Die-cast Aluminium Base<br>: Clear Toughened Glass<br>: Surface - Floor<br>: Powder coated<br>RAL 9004 Signal black<br>RAL 9007 Grey aluminium | Frequency<br>Power Factor<br>THD<br>Surge Protection<br>Efficiency | : Integral<br>: 230-240Vac<br>: 50-60 Hz<br>: >0.9<br>: <10%<br>: 2.5KV<br>: >80% |
|                                                                                                  | RAL 7016 Anthracite grey<br>Graphite grey                                                                                                                                      | Optical Performance<br>Light Distribution                          | :<br>: Symmetrical                                                                |