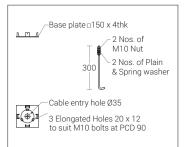

## **Technical Specifications**

| General<br>ID<br>System Wattage<br>Driver Integral<br>Operating Voltage<br>Operating Temperature | : 4710 / 4708<br>: 12W LED<br>: Constant Current<br>: 100-277Vac<br>:-15°C~+50°C                                                                                               | Light Source<br>Light Source<br>CRI (Ra)<br>LED Colour Temperature | : CITIZEN<br>: >80<br>: 2700K / 3000K / 4000K<br>6500K                            |
|--------------------------------------------------------------------------------------------------|--------------------------------------------------------------------------------------------------------------------------------------------------------------------------------|--------------------------------------------------------------------|-----------------------------------------------------------------------------------|
| Physical<br>Body<br>Diffuser<br>Mounting<br>Finish                                               | : Square Aluminium Tube with<br>Die-cast Aluminium Base<br>: Clear Toughened Glass<br>: Surface - Floor<br>: Powder coated<br>RAL 9004 Signal black<br>RAL 9007 Grey aluminium | Frequency<br>Power Factor<br>THD<br>Surge Protection<br>Efficiency | : Integral<br>: 230-240Vac<br>: 50-60 Hz<br>: >0.9<br>: <10%<br>: 2.5KV<br>: >80% |
|                                                                                                  | RAL 7016 Anthracite grey<br>Graphite grey                                                                                                                                      | Optical Performance<br>Light Distribution                          | :<br>: Symmetrical                                                                |