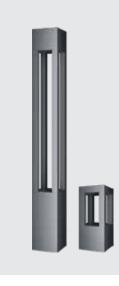

## **Technical Specifications**

| General<br>ID<br>System Wattage<br>Driver Integral<br>Operating Voltage<br>Operating Temperature | : 4710 / 4708<br>: 12W LED<br>: Constant Current<br>: 100-277Vac<br>:-15°C~+50°C                                                                                               | Light Source<br>Light Source<br>CRI (Ra)<br>LED Colour Temperature | : CITIZEN<br>: >80<br>: 2700K / 3000K / 4000K<br>6500K                            |
|--------------------------------------------------------------------------------------------------|--------------------------------------------------------------------------------------------------------------------------------------------------------------------------------|--------------------------------------------------------------------|-----------------------------------------------------------------------------------|
| Physical<br>Body<br>Diffuser<br>Mounting<br>Finish                                               | : Square Aluminium Tube with<br>Die-cast Aluminium Base<br>: Clear Toughened Glass<br>: Surface - Floor<br>: Powder coated<br>RAL 9004 Signal black<br>RAL 9007 Grey aluminium | Frequency<br>Power Factor<br>THD<br>Surge Protection<br>Efficiency | : Integral<br>: 230-240Vac<br>: 50-60 Hz<br>: >0.9<br>: <10%<br>: 2.5KV<br>: >80% |
|                                                                                                  | RAL 7016 Anthracite grey<br>Graphite grey                                                                                                                                      | Optical Performance<br>Light Distribution                          | :<br>: Symmetrical                                                                |