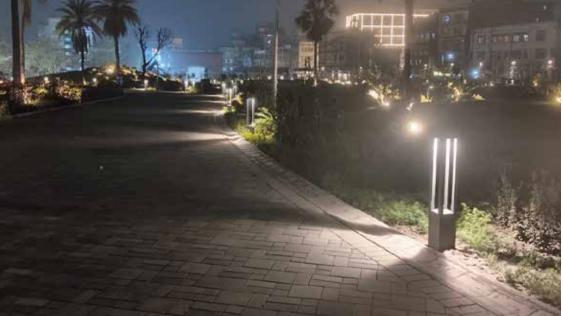

## K-Lite

## Carley Square Bollard





BOTANICAL GARDEN PARK, GUWAHATI

## **Technical Specifications**

| General<br>ID<br>System Wattage<br>Driver Integral<br>Operating Voltage<br>Operating Temperature | : 4710 / 4708<br>: 12W LED<br>: Constant Current<br>: 100-277Vac<br>:-15°C~+50°C                                                                                               | Light Source<br>Light Source<br>CRI (Ra)<br>LED Colour Temperature | : CITIZEN<br>: >80<br>: 2700K / 3000K / 4000K<br>6500K                            |
|--------------------------------------------------------------------------------------------------|--------------------------------------------------------------------------------------------------------------------------------------------------------------------------------|----------------------