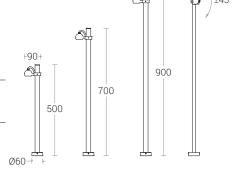

## Physical

Body : Extruded aluminium tube Housing : Die-Cast aluminium Diffuser : Clear toughened glass :-45° to +45° Tiltable Mounting : Surface Finish : Powder coated

> RAL 9004 Signal black RAL 9007 Grey aluminium RAL 7016 Anthracite grey