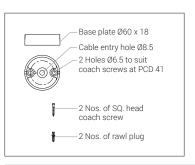

## **K-LiTE** Parula





## **Technical Specifications** General

ID : 4573 System Wattage : 1 x 3W LED Driver Non-Integral : Constant Voltage

Operating Voltage : 24Vdc Operating Temperature :-15°C~+50°C

## Physical

Body : Extruded aluminium tube Housing : Die-Cast aluminium Diffuser : Clear toughened glass :-45° to +45° Tiltable Mounting : Surface Finish : Powder coated

> RAL 9004 Signal black RAL 9007 Grey aluminium RAL 7016 Anthracite grey

Graphite grey

## Light Source

Light Source : LUMILEDS / OSRAM

CŘI (Ra) : >80

LED Colour Temperature : 2700K / 3000K / 4000K/

5700K

Driver

Power Supply : Non Integral

Optical Performance

Light Distribution : Symmetrical















Note: It is our constant endeavor to upgrade the performance of our products. For the latest technical information, IES files and product updates please refer to the website at www.klite.in