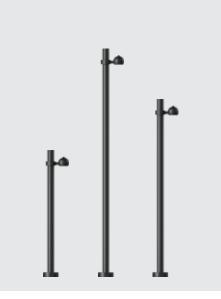

## Physical

Body : Extruded aluminium tube Housing : Die-Cast aluminium Diffuser : Clear toughened glass :-45° to +45° Tiltable Mounting : Surface Finish : Powder coated

> RAL 9004 Signal black RAL 9007 Grey aluminium RAL 7016 Anthracite grey