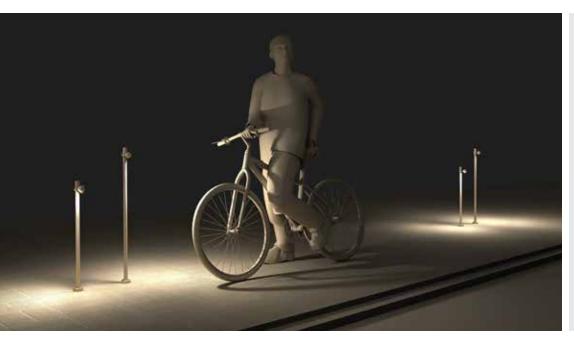

## Physical

Body : Extruded aluminium tube Housing : Die-Cast aluminium Diffuser : Clear toughened glass :-45° to +45° Tiltable Mounting : Surface Finish : Powder coated

> RAL 9004 Signal black RAL 9007 Grey aluminium RAL 7016 Anthracite grey

Light Distribution : Symmetrical

Note: It is our constant endeavor to upgrade the performance of our products. For the latest technical information, IES files and product updates please refer to the website at www.klite.in