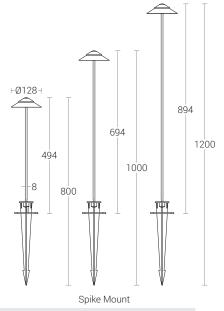

Mounting : Surface / Earth spike : Polyester powder coated Finish RAL 9004 Signal black

RAL 9007 Grey aluminium RAL 7016 Anthracite grey

Graphite grey

Light Source

Light Source : LUMILEDS / OSRAM

CRI (Ra) 280