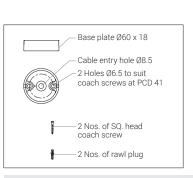

Mounting : Surface / Earth spike : Polyester powder coated Finish RAL 9004 Signal black

RAL 9007 Grey aluminium RAL 7016 Anthracite grey

Graphite grey

Light Source

Light Source : LUMILEDS / OSRAM

CRI (Ra) 280