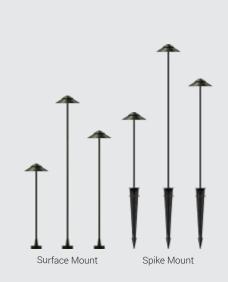

Mounting : Surface / Earth spike : Polyester powder coated Finish RAL 9004 Signal black

RAL 9007 Grey aluminium RAL 7016 Anthracite grey

Graphite grey

Light Source

Light Source : LUMILEDS / OSRAM

CRI (Ra) 280