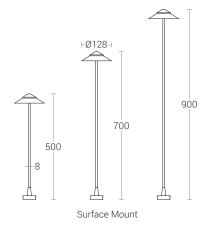

Mounting : Surface / Earth spike : Polyester powder coated Finish RAL 9004 Signal black

RAL 9007 Grey aluminium RAL 7016 Anthracite grey

Graphite grey

Light Source

Light Source : LUMILEDS / OSRAM

CRI (Ra) 280