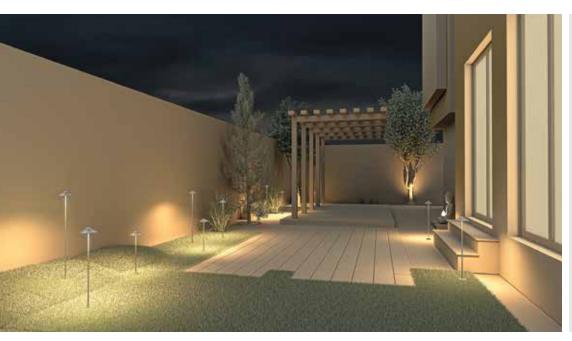

Mounting : Surface / Earth spike : Polyester powder coated Finish RAL 9004 Signal black

RAL 9007 Grey aluminium RAL 7016 Anthracite grey

Graphite grey

Light Source

Light Source : LUMILEDS / OSRAM

CRI (Ra) 280