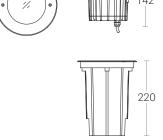

## Technical Specifications General

ID : 4474
System Wattage : 18W LED
Driver Integral : Constant Current
Operating Voltage : 100-277Vac
Operating Temperature : -15°C~+50°C

Physical

Body : Die-cast Aluminium Input Volta
Front Ring : 316 Grade Stainless Steel Frequency
Diffuser : Toughened Clear Power Fact
Glass T=8mm THD
Louvre : Honey Comb Surge Prote

IP67 | IK09

Mounting Sleeve : ABS - Black Mounting : Floor - Recess Light Source

Driver

Power Supply : Integral Input Voltage : 240Vac Frequency : 50-60 Hz Power Factor : ≥0.9 THD : <10% Surge Protection : 2.5KV Efficiency : >85%

Optical Performance

Beam Angle : 15° / 25°/40°

Ø173

Mounting Sleeve

8 **((**)

Note: It is our constant endeavor to upgrade the performance of our products. For the latest technical information, IES files and product updates please refer to the website at www.klite.in