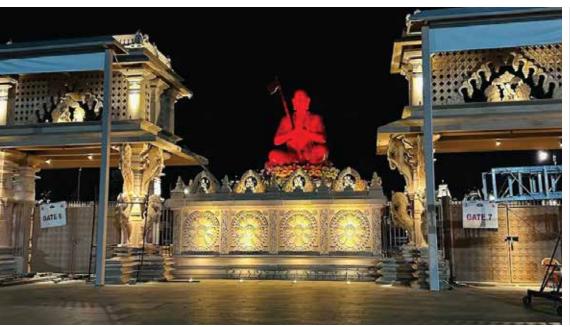

STATUE OF EQUALITY RAMANUJA, HYDERABAD

## Technical Specifications General

ID : 4474
System Wattage : 18W LED
Driver Integral : Constant Current
Operating Voltage : 100-277Vac
Operating Temperature : -15°C~+50°C

Physical

Body : Die-cast Aluminium Input Volta
Front Ring : 316 Grade Stainless Steel Frequency
Diffuser : Toughened Clear Power Fact
Glass T=8mm THD
Louvre : Honey Comb Surge Prote

IP67 | IK09

Mounting Sleeve : ABS - Black Mounting : Floor - Recess Light Source

Driver

Power Supply : Integral Input Voltage : 240Vac Frequency : 50-60 Hz Power Factor : ≥0.9 THD : <10% Surge Protection : 2.5KV Efficiency : >85%

Optical Performance

Beam Angle : 15° / 25°/40°



Ø173



Mounting Sleeve

8 **((**)

Note: It is our constant endeavor to upgrade the performance of our products