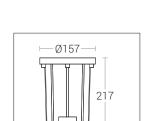

Optical Performance

Beam Angle : 15° / 25°/40°

Ø173

Mounting Sleeve

8 **((**)

Note: It is our constant endeavor to upgrade the performance of our products. For the latest technical information, IES files and product updates please refer to the website at www.klite.in