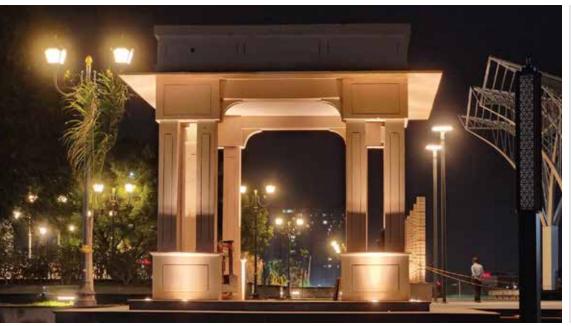

K-LITE In-Ground Luminaires





CITY PARK, JAIPUR

## Technical Specifications

General

ID : 4473
System Wattage : 12W LED
Driver Integral : Constant Current
Operating Voltage : 100-277Vac
Operating Temperature : -15°C~+50°C

Physical

Body : Die-cast Aluminium Input Volta
Front Ring : 316 Grade Stainless Steel Frequency
Diffuser : Toughened Clear Power Fact
Glass T=8mm THD
Louvre : Honey Comb Surge Prote
Mounting Sleeve : ABS - Black Efficiency
Mounting : Floor - Recess

Light Source

Driver

Power Supply : Integral Input Voltage : 240Vac Frequency : 50-60 Hz Power Factor : ≥0.9 THD : <10% Surge Protection : 2.5KV Efficiency : >85%

Optical Performance

Beam Angle : 15° / 25°/ 40°







Note: It is our constant endeavor to upgrade the performance of our products. For the latest technical information, IES files and