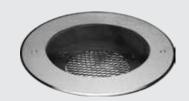

## Technical Specifications

General

ID : 4473
System Wattage : 12W LED
Driver Integral : Constant Current
Operating Voltage : 100-277Vac
Operating Temperature : -15°C~+50°C

Physical

Body : Die-cast Aluminium Input Volta
Front Ring : 316 Grade Stainless Steel Frequency
Diffuser : Toughened Clear Power Fact
Glass T=8mm THD
Louvre : Honey Comb Surge Prote
Mounting Sleeve : ABS - Black Efficiency
Mounting : Floor - Recess