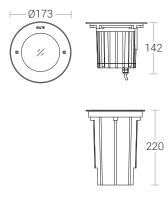

## Technical Specifications

General

ID : 4473
System Wattage : 12W LED
Driver Integral : Constant Current
Operating Voltage : 100-277Vac
Operating Temperature : -15°C~+50°C

Physical

Body : Die-cast Aluminium Input Volta
Front Ring : 316 Grade Stainless Steel Frequency
Diffuser : Toughened Clear Power Fact
Glass T=8mm THD
Louvre : Honey Comb Surge Prote
Mounting Sleeve : ABS - Black Efficiency
Mounting : Floor - Recess