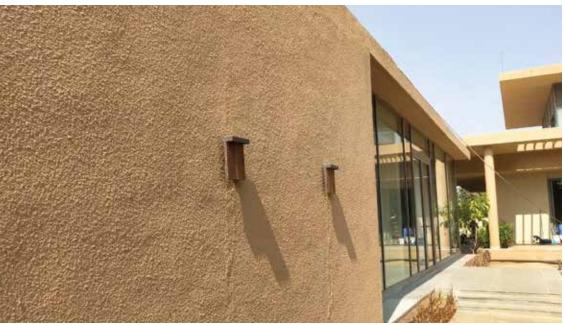

**K-LiTE** Wall Jado Wood

RELIANCE GIR, JUNAGADH, AHMEDABAD

## **Technical Specifications** General

ID : 4211 System Wattage : 12W LED Driver Integral : Constant Current Operating Voltage : 100-300Vac Operating Temperature :-15°C~+50°C

Physical

Body : GI Frame Diffuser : Clear acrylic Mounting : Surface - Wall Finish

: Bamboo / Teak Texture

Light Source

Light Source : NICHIA CŘI (Ra) :≥80

LED Colour Temperature : 2700K / 3000K / 4000K

5700K

:>80%

Driver

Efficiency