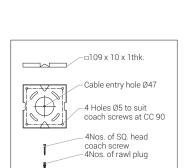

## **Technical Specifications** General

ID : 4211 System Wattage : 12W LED Driver Integral : Constant Current Operating Voltage : 100-300Vac Operating Temperature :-15°C~+50°C

Physical

Body : GI Frame Diffuser : Clear acrylic Mounting : Surface - Wall Finish