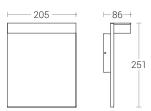

## **Technical Specifications** General

ID : 4211 System Wattage : 12W LED Driver Integral : Constant Current Operating Voltage : 100-300Vac Operating Temperature :-15°C~+50°C

Physical

Body : GI Frame Diffuser : Clear acrylic Mounting : Surface - Wall Finish

: Bamboo / Teak Texture

Light Source

Light Source : NICHIA CŘI (Ra) :≥80

LED Colour Temperature : 2700K / 3000K / 4000K

5700K

:>80%

Driver

Efficiency