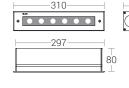

Coated Aluminium COD (mm) : 300 x 68 x 80

CRI (Ra) LED Colour Temperature

Light Source

Light Source

Driver

Power Supply

: Non Integral Dimmable Option : 1-10V / Dali

Optical