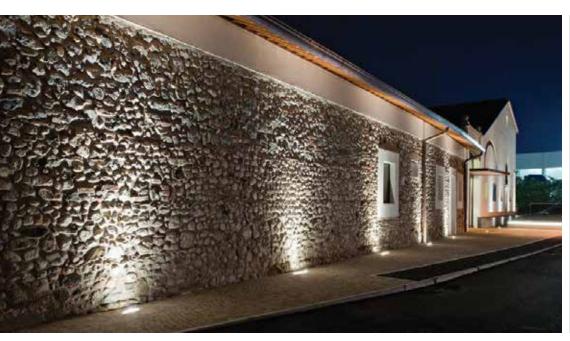

**K-LiTE** Wall Washer

## **Technical Specifications** General

ID System Wattage

: 3549 : 12W LED Driver Non Integral : Constant Voltage Operating Voltage : 24Vdc Operating Temperature :-15°C~+50°C

Physical

Housing : Extruded Aluminium Front Cover : 316 Grade Stainless Steel : Toughened Clear Glass Diffuser Mounting Sleeve : Recessed Powder

Coated Aluminium COD (mm) : 300 x 68 x 80

CRI (Ra) LED Colour Temperature

Light Source

Light Source

Driver

Power Supply

: Non Integral Dimmable Option : 1-10V / Dali

Optical

Beam Angle :8° / 12° / 28° / 40° / 64°

/ 12° x 53°

: NICHIA

5700K

:>80 (> 90 On Request)

: 2700K / 3000K / 4000K

Luminaire supplied with honeycomb louvre

Note: It is our constant endeavor to upgrade the performance of our products. For the latest technical information, IES files and product updates please refer to the website at www.klite.in