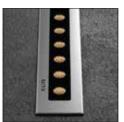

**K-LiTE** Wall Washer

## **Technical Specifications** General

ID System Wattage

: 3549 : 12W LED Driver Non Integral : Constant Voltage Operating Voltage : 24Vdc Operating Temperature :-15°C~+50°C

Physical

Housing : Extruded Aluminium Front Cover : 316 Grade Stainless Steel : Toughened Clear Glass Diffuser Mounting Sleeve : Recessed Powder

Coated Aluminium COD (mm) : 300 x 68 x 80

CRI (Ra) LED Colour Temperature

Light Source

Light Source

Driver

Power Supply

: Non Integral Dimmable Option : 1-10V / Dali

Optical

Beam Angle :8° / 12° / 28° / 40° / 64°

/ 12° x 53°

: NICHIA

5700K

:>80 (> 90 On Request)

: 2700K / 3000K / 4000K

Luminaire supplied with honeycomb louvre

Note: It is our constant endeavor to upgrade the performance of our products. For the latest technical information, IES files and product updates please refer to the website at www.klite.in