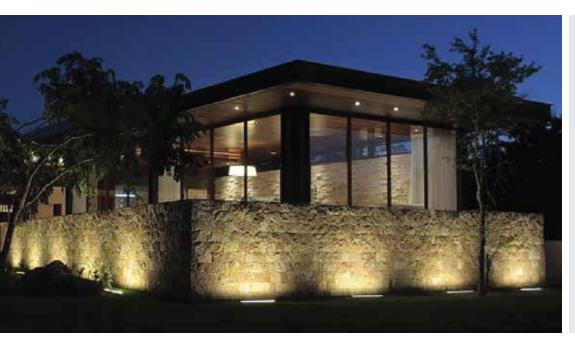

## **K-LiTE** Wall Washer

537-

80

## **Technical Specifications** General

ID System Wattage Driver Non Integral

: 12W / 24W LED : Constant Voltage Operating Voltage : 24Vdc Operating Temperature :-15°C~+50°C

Physical

Housing : Extruded Aluminium Front Cover : 316 Grade Stainless Steel : Toughened Clear Glass Diffuser Mounting Sleeve : Recessed Powder

: 3278 / 3270

Coated Aluminium COD (mm) : 540 x 68 x 80

Light Source

Light Source : NICHIA

CRI (Ra) :>80 (> 90 On Request) LED Colour Temperature : 2700K / 3000K / 4000K

5700K

Driver

Power Supply : Non Integral : 1-10V / Dali Dimmable Option

Optical

Beam Angle :8°/12°/28°/40°/64°

/ 12° x 53°

IK05

Luminaire supplied with honeycomb louvre