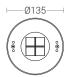

de of excellent heat conductivity aluminium, coefficient of heat conductivity ≥2.0w/mk
- Luminaire hard wired for single colour 2 x 1.0mm<sup>2</sup> 3 metres water resistant cable.
- Recommended installation depth upto 1 metre below the water surface.

## Technical Specifications \_

General

ID : 2812 System Wattage : 12W LED Driver Mounting : Non Integral Operating Current : 510mA Operating Temperature : -20°C ~ +40°C

Physical Body

Body : Marine grade SS 316

Diffuser : Step Tempered Glass T=8mm

Gasket : Silicone Mounting Sleeve : ABS Light Source

Light source : OSRAM
CRI (Ra) : ≥80
LED Colour Temperature : 3000K

**Driver Options** 

Remote Driver : 12Vdc

Dimmable : Dali - On Request

Optical

Beam Angle : 20°
Optical Lens Efficiency :>85%















## **Product Dimension**