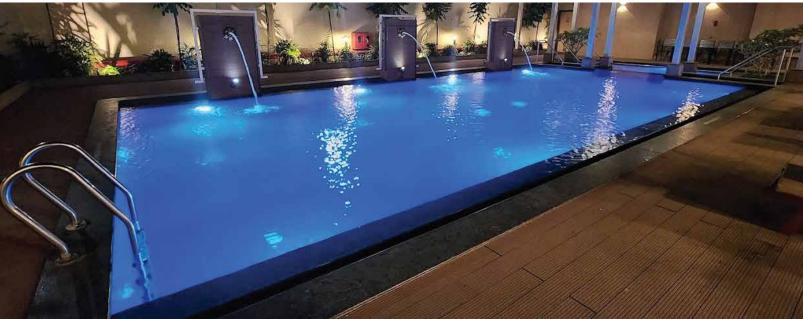

## K-LITE Recessed Underwater

## **Product Description**

- Complete housing made of marine grade stainless steel #316
- PCB made of excellent heat conductivity aluminium, coefficient of heat conductivity ≥2.0w/mk
- Luminaire hard wired for single colour 2 x 1.0mm<sup>2</sup> 3 metres water resistant cable.
- Recommended installation depth upto 1 metre below the water surface.