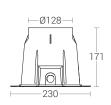

f excellent heat conductivity aluminium, coefficient of heat conductivity ≥2.0w/mk
- Luminaire hard wired for single colour 2 x 1.0mm<sup>2</sup> 3 metres water resistant cable.
- Recommended installation depth upto 1 metre below the water surface.

## Technical Specifications \_

General

ID : 2812 System Wattage : 12W LED Driver Mounting : Non Integral Operating Current : 510mA Operating Temperature : -20°C ~ +40°C

Physical Body

Body : Marine grade SS 316

Diffuser : Step Tempered Glass T=8mm

Gasket : Silicone Mounting Sleeve : ABS Light Source

Light source : OSRAM
CRI (Ra) : ≥80
LED Colour Temperature : 3000K

**Driver Options** 

Remote Driver : 12Vdc

Dimmable : Dali - On Request

Optical

Beam Angle : 20°
Optical Lens Efficiency :>85%















## **Product Dimension**