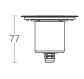

of excellent heat conductivity aluminium, coefficient of heat conductivity ≥2.0w/mk
- Luminaire hard wired for single colour 2 x 1.0mm<sup>2</sup> 3 metres water resistant cable.
- Recommended installation depth upto 1 metre below the water surface.

## Technical Specifications \_

General

ID : 2812 System Wattage : 12W LED Driver Mounting : Non Integral Operating Current : 510mA Operating Temperature : -20°C ~ +40°C

Physical Body

Body : Marine grade SS 316

Diffuser : Step Tempered Glass T=8mm

Gasket : Silicone Mounting Sleeve : ABS Light Source

Light source : OSRAM
CRI (Ra) : ≥80
LED Colour Temperature : 3000K

**Driver Options** 

Remote Driver : 12Vdc

Dimmable : Dali - On Request

Optical

Beam Angle : 20°
Optical Lens Efficiency :>85%















## **Product Dimension**