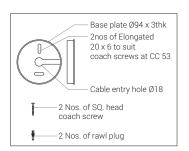

## **Technical Specifications** General

: 60W LED System Wattage

Operating Temperature :-15°C~+50°C

Physical

Body : Die cast aluminium Diffuser : Clear Tempered glass Input Voltage Mounting : Surface Finish