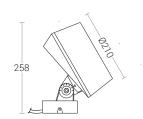

## **Technical Specifications** General

: 60W LED System Wattage

Operating Temperature :-15°C~+50°C

Physical

Body : Die cast aluminium Diffuser : Clear Tempered glass Input Voltage Mounting : Surface Finish