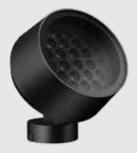

## **Technical Specifications** General

: 60W LED System Wattage

Operating Temperature :-15°C~+50°C

Physical

Body : Die cast aluminium Diffuser : Clear Tempered glass Input Voltage Mounting : Surface Finish

: Powder Coated RAL 9005 Jet black Light Source

Light Source : OSRAM / CREE CŘI (Ra) :>80 (90 CRI - On Request)

LED Colour Temperature : 3000K (Other CCT's on request)

Driver

Power Supply : Integral : 230-240Vac : 50-60Hz Frequency Surge Protection : 3KV Efficiency :>85% Dimmable Option : DALI

Optical Performance

Beam Angle : 15° / 25°/ 40°

(8° / 10°x60° - On Request)

Note: It is our constant endeavor to upgrade the performance of our products. For the latest technical information, IES files and product updates please refer to the website at www.klite.in