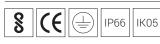

## **Technical Specifications** General

: 60W LED System Wattage

Operating Temperature :-15°C~+50°C

Physical

Body : Die cast aluminium Diffuser : Clear Tempered glass Input Voltage Mounting : Surface Finish

: Powder Coated RAL 9005 Jet black Light Source

Light Source : OSRAM / CREE CŘI (Ra) :>80 (90 CRI - On Request)

LED Colour Temperature : 3000K (Other CCT's on request)

Driver

Power Supply : Integral : 230-240Vac : 50-60Hz Frequency Surge Protection : 3KV Efficiency :>85% Dimmable Option : DALI