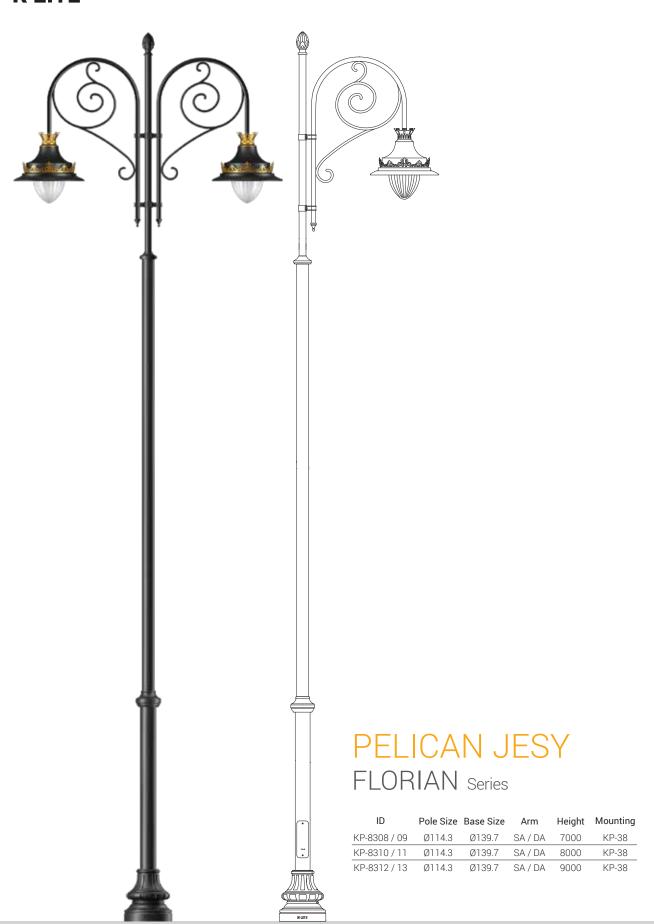

Innovative Design options to provide Visual integration with the environment.
- Customised for your delight: Creating the entire product portfolio Right from concept to completion, merging the best technology and practices in lighting.

# Area of Application

Street lighting in main road / secondary roads, Illuminating pathways in parks, Gardens, Resorts, Expressways, Private driveways, Residential Area Lighting, Boulevards, Shopping centres, Building perimeters and Public places.

#### Installation

Surface mounted with base plate and fitted on a pre formed foundation.

## Available Finish

Coated with zinc rich primer and finished using environmentally stable polyurethane based paint / Pure polyester powder coated of desired colour.

- Graphite grey
- Anthracite grey
- Black

# K-LiTE