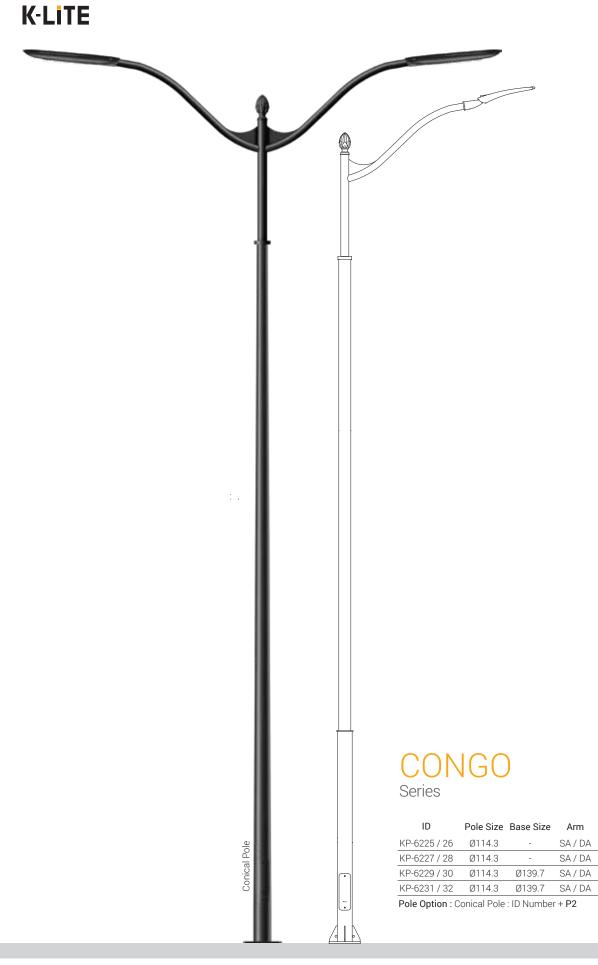

span.
- Innovative Design options to provide Visual integration with the environment.
- Customised for your delight : Creating the entire product portfolio Right from concept to completion, merging the best technology and practices in lighting.

# Area of Application

Street lighting in main road / secondary roads, Illuminating pathways in parks, Gardens, Resorts, Expressways, Private driveways, Residential Area Lighting, Boulevards, Shopping centres, Building perimeters and Public places.

#### Installation

Surface mounted with base plate and fitted on a pre formed foundation.

#### Available Finish

Coated with zinc rich primer and finished using environmentally stable polyurethane based paint / Pure polyester powder coated of desired colour.

- Graphite grey
- Anthracite grey
- Black



Height Mounting

KP-51.2

KP-51.3 KP-51.4

KP-51.5

6000

7000

8000

9000