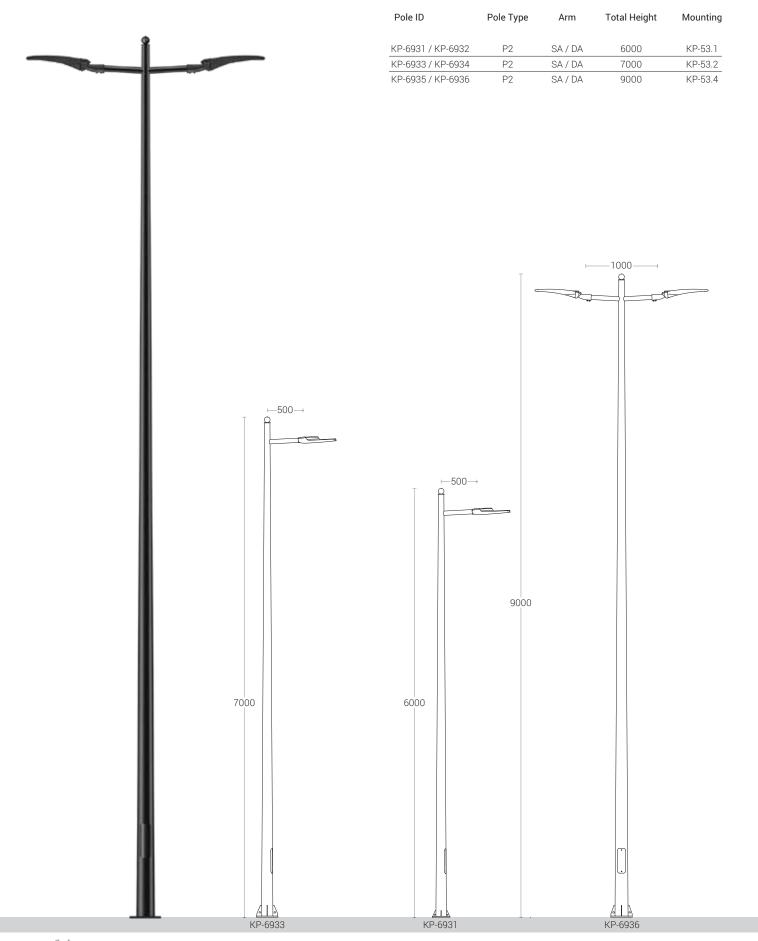

## **Product Description**

- Pole made of continuously tapered circular hot rolled steel grade E250.
- Pole design parameters vary depending on the type of bracket and loading factor.
- · Conical pole are welded using saw welding technique by certified welders by using automatic machine with precision welding.
- Other Welding using special v groove technique by certified welders using high end MIG welding processes.
- · Built-in control box with service door and safety rope.
- Service door is contoured to the shape of the pole with rubber gasket.
- The control gear tray is prewired with MCB, terminal connectors for loop-in / loop-out arrangement.
- The foundation bolt holes in the base plate are designed to be elongated for fine adjustments / alignment of the pole during installation.
- Base plate made of steel grade E250 & foundation bolt of grade 4.6
- **(€** Conformity mark