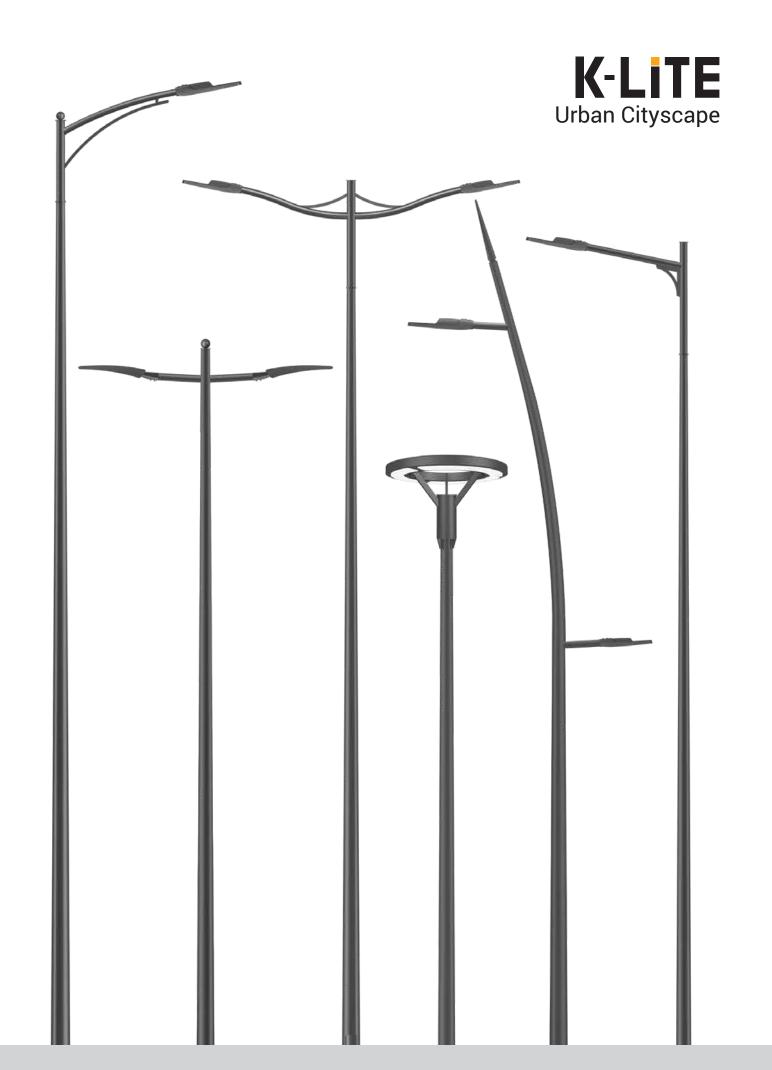

## Architectural Conical Lighting Pole - Series

Architectural Lighting Pole is design to create a distinctive atmosphere in town & cities by using the most advanced technology to develop innovative lighting solutions. Poles can stylishly convey the identity of any landscape. Our poles can be designed to suit single or multi arms brackets in order to install one or more light sources.

## Area of Application

Street lighting in main road / secondary roads, Illuminating pathways in parks, Gardens, Resorts, Expressways, Private driveways, Residential Area Lighting, Boulevards, Shopping centres, Building perimeters and Public places.