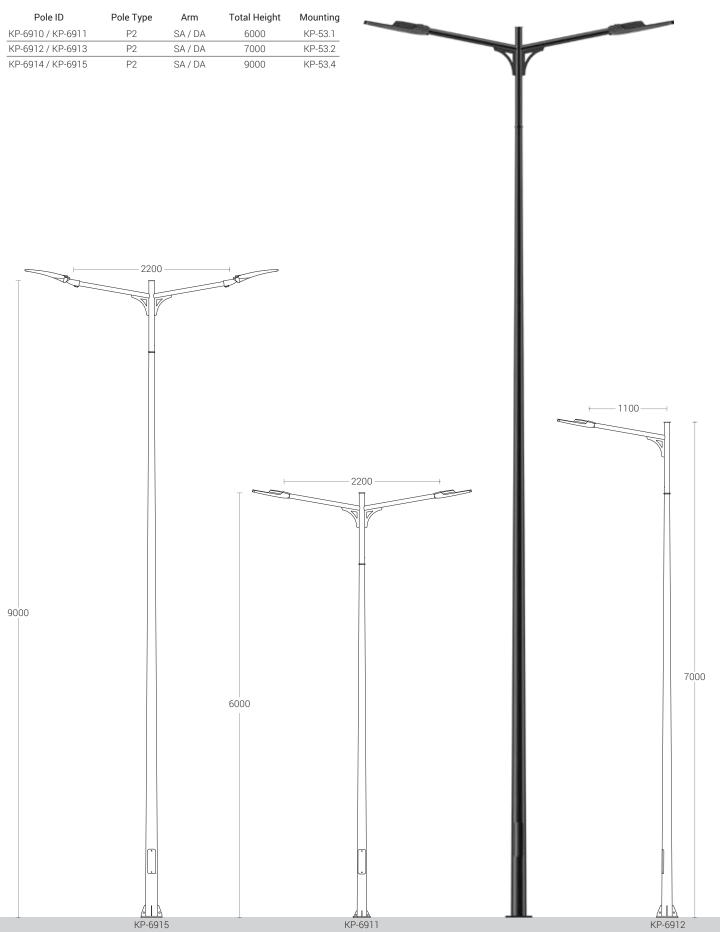

## **Product Description**

- Pole made of continuously tapered circular hot rolled steel grade E250.
- Pole design parameters vary depending on the type of bracket and loading factor.
- · Conical pole are welded using saw welding technique by certified welders by using automatic machine with precision welding.
- Other Welding using special v groove technique by certified welders using high end MIG welding processes.
- · Built-in control box with service door and safety rope.
- Service door is contoured to the shape of the pole with rubber gasket.
- The control gear tray is prewired with MCB, terminal connectors for loop-in / loop-out arrangement.
- The foundation bolt holes in the base plate are designed to be elongated for fine adjustments / alignment of the pole during installation.
- Base plate made of steel grade E250 & foundation bolt of grade 4.6
- **(€** Conformity mark