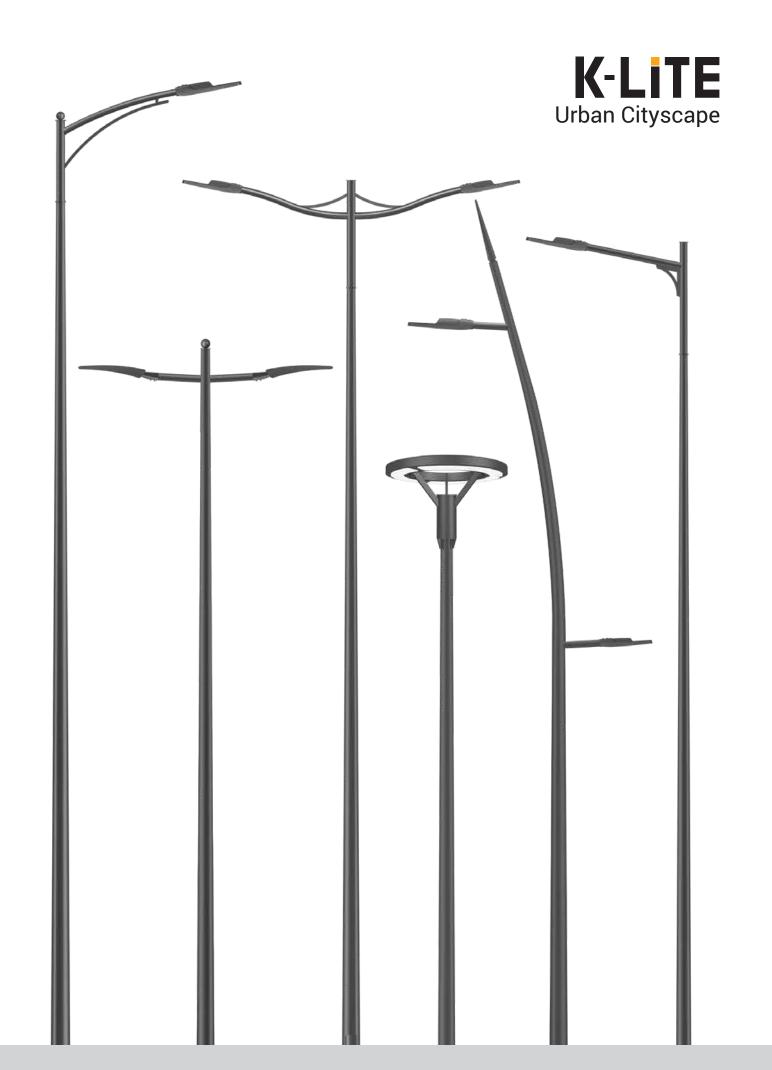

# Architectural Conical Lighting Pole - Series

Architectural Lighting Pole is design to create a distinctive atmosphere in town & cities by using the most advanced technology to develop innovative lighting solutions. Poles can stylishly convey the identity of any landscape. Our poles can be designed to suit single or multi arms brackets in order to install one or more light sources.

# Area of Application

Street lighting in main road / secondary roads, Illuminating pathways in parks, Gardens, Resorts, Expressways, Private driveways, Residential Area Lighting, Boulevards, Shopping centres, Building perimeters and Public places.