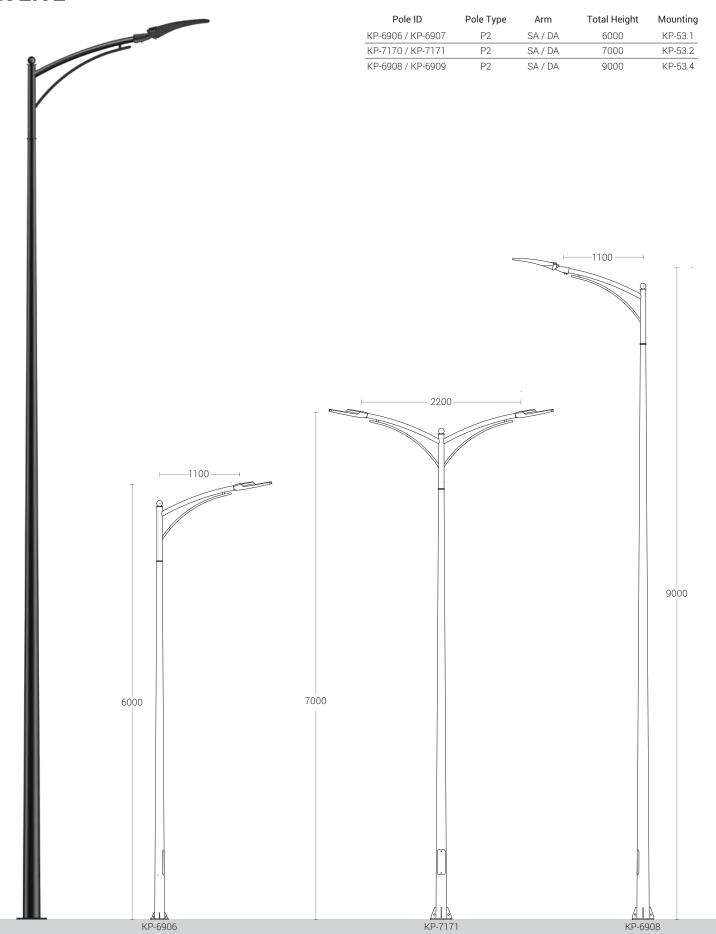

## **Product Description**

- Pole made of continuously tapered circular hot rolled steel grade E250.
- Pole design parameters vary depending on the type of bracket and loading factor.
- · Conical pole are welded using saw welding technique by certified welders by using automatic machine with precision welding.
- Other Welding using special v groove technique by certified welders using high end MIG welding processes.
- · Built-in control box with service door and safety rope.
- Service door is contoured to the shape of the pole with rubber gasket.
- The control gear tray is prewired with MCB, terminal connectors for loop-in / loop-out arrangement.
- The foundation bolt holes in the base plate are designed to be elongated for fine adjustments / alignment of the pole during installation.
- Base plate made of steel grade E250 & foundation bolt of grade 4.6
- **(€** Conformity mark