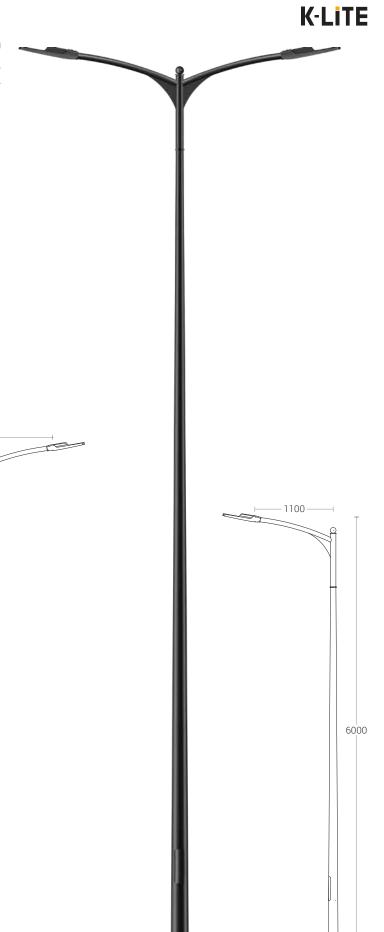

- Customised for your delight: Creating the entire product portfolio Right from concept to completion, merging the best technology and practices in lighting.

## Area of Application

Street lighting in main road / secondary roads, Illuminating pathways in parks, Gardens, Resorts, Expressways, Private driveways, Residential Area Lighting, Boulevards, Shopping centres, Building perimeters and Public places.

#### Installation

Surface mounted with base plate and fitted on a pre formed foundation.

## Available Finish

Coated with zinc rich primer and pure polyester powder coating or epoxy zine phosphate primer and finished using environmentally stable polyurethane based paint

- · Graphite grey
- · Anthracite grey
- Black

# **Eagle Series**

-1100-

9000

KP-6904

7000

2200 -

KP-6903





KP-6900