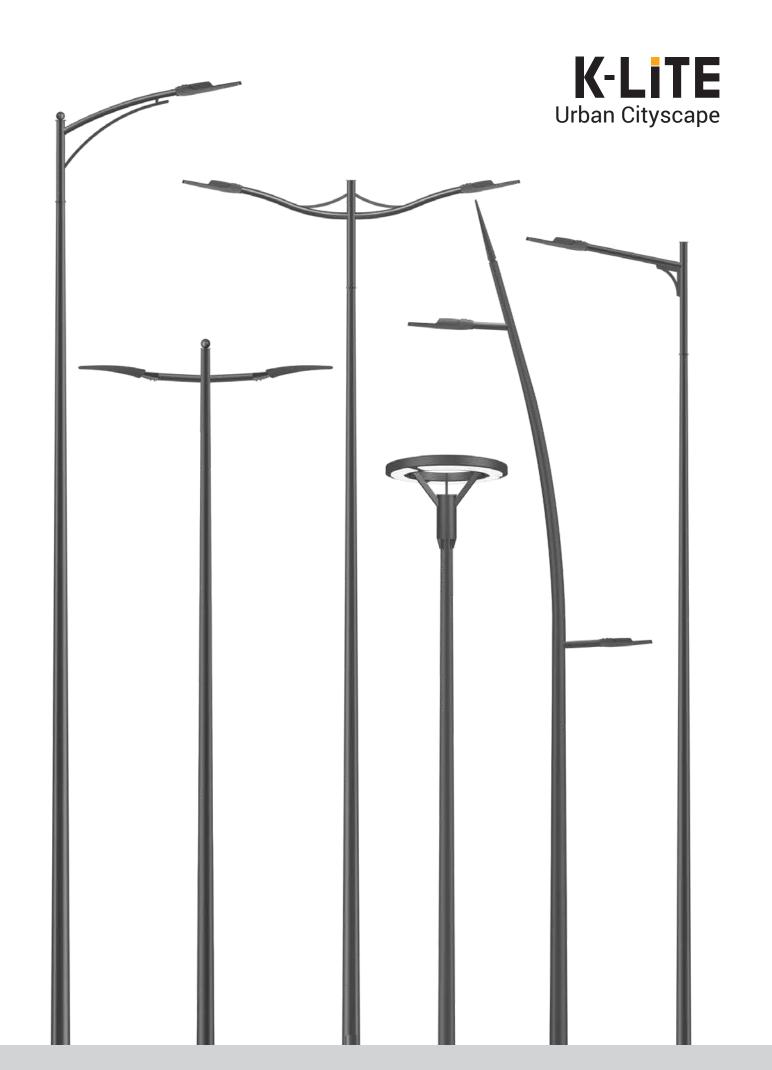

## Architectural Conical Lighting Pole - Series

Architectural Lighting Pole is design to create a distinctive atmosphere in town & cities by using the most advanced technology to develop innovative lighting solutions. Poles can stylishly convey the identity of any landscape. Our poles can be designed to suit single or multi arms brackets in order to install one or more light sources.

## **Product Description**

- Pole made of continuously tapered circular hot rolled steel grade E250.
- Pole design parameters vary depending on the type of bracket and loading factor.
- · Conical pole are welded using saw welding technique by certified welders by using automatic machine with precision welding.
- Other Welding using special v groove technique by certified welders using high end MIG welding processes.
- · Built-in control box with service door and safety rope.
- Service door is contoured to the shape of the pole with rubber gasket.
- The control gear tray is prewired with MCB, terminal connectors for loop-in / loop-out arrangement.
- The foundation bolt holes in the base plate are designed to be elongated for fine adjustments / alignment of the pole during installation.
- Base plate made of steel grade E250 & foundation bolt of grade 4.6
- **(€** Conformity mark

## **Product Benefits**

- · Quick installation and low assembly costs.
- A wide range of Pole heights and bracket options to meet various lighting requirements.
- Functionally versatile, strong and stable.
- · Long life span.
- Innovative design options to provide visual integration with the environment.
- Customised for your delight: Creating the entire product portfolio Right from concept to completion, merging the best technology and practices in lighting.

## Area of Application

Street lighting in main road / secondary roads, Illuminating pathways in parks, Gardens, Resorts, Expressways, Private driveways, Residential Area Lighting, Boulevards, Shopping centres, Building perimeters and Public places.

## Available Finish

Coated with zinc rich primer and pure polyester powder coating or epoxy zine phosphate primer and finished using environmentally stable polyurethane based paint

- · Graphite grey
- · Anthracite grey
- Black