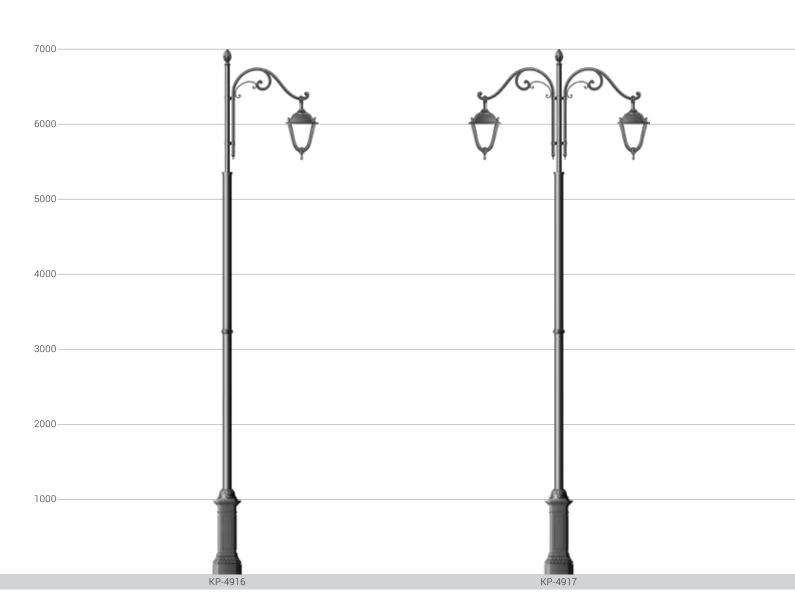

## K-LiTE

| ID      | Name                 | Pole Size Arm | Height | Mounting |
|---------|----------------------|---------------|--------|----------|
| KP-4916 | Elegance Orna Latina | Ø114.3 SA     | 7000   | KP-51.3  |
| KP-4917 | Elegance Orna Latina | Ø114.3 DA     | 7000   | KP-51.3  |