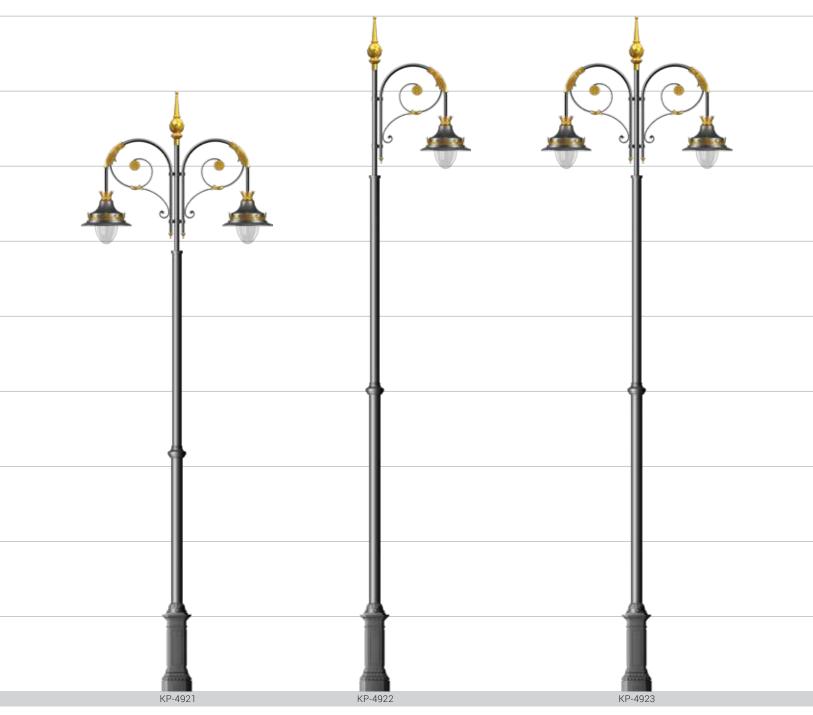

# LATINA

Series

| ID      | Name                | Pole Size | Base Size | Arm | Height | Mounting |
|---------|---------------------|-----------|-----------|-----|--------|----------|
| KP-4920 | Pelican Orna Latina | Ø114.3    | Ø139.7    | SA  | 8000   | KP-51.4  |
| KP-4921 | Pelican Orna Latina | Ø114.3    | Ø139.7    | DA  | 8000   | KP-51.4  |
| KP-4922 | Pelican Orna Latina | Ø114.3    | Ø139.7    | SA  | 9000   | KP-51.5  |
| KP-4923 | Pelican Orna Latina | Ø114.3    | Ø139.7    | DA  | 9000   | KP-51.5  |