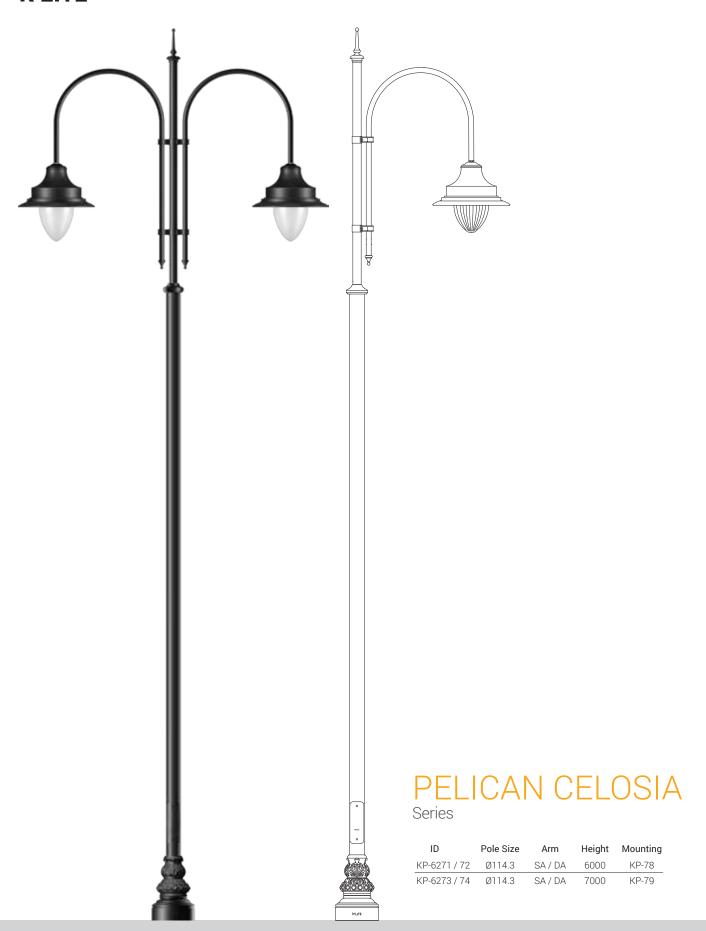

# Architectural Lighting Pole - Series

Architectural Lighting Pole is design to create a distinctive atmosphere in town & cities by using the most advanced technology to develop innovative lighting solutions. Poles can stylishly convey the identity of any landscape. Our poles can be designed to suit single or multi arms brackets in order to install one or more light sources.

# K-LiTE