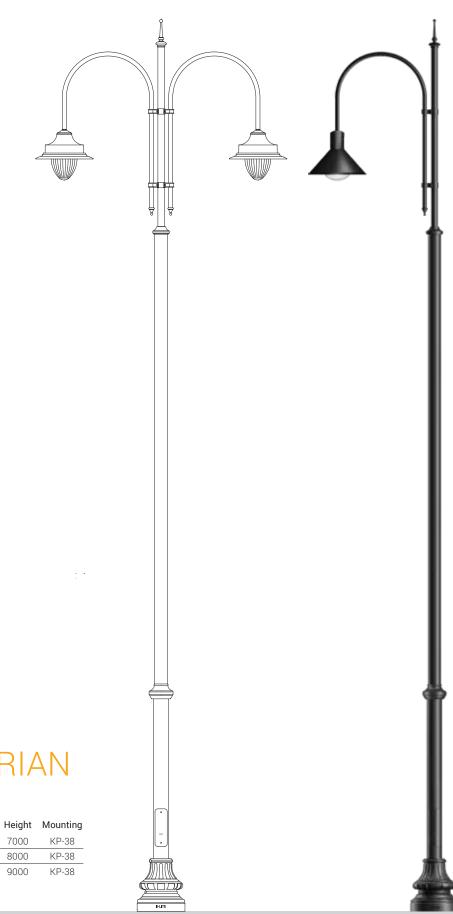

### PELICAN FLORIAN Series

| ID           | Pole Size | Base Size | Arm     | Height | Mounting |
|--------------|-----------|-----------|---------|--------|----------|
| KP-6265 / 66 | Ø114.3    | Ø139.7    | SA / DA | 7000   | KP-38    |
| KP-6267 / 68 | Ø114.3    | Ø139.7    | SA / DA | 8000   | KP-38    |
| KP-6269 / 70 | Ø114.3    | Ø139.7    | SA / DA | 9000   | KP-38    |