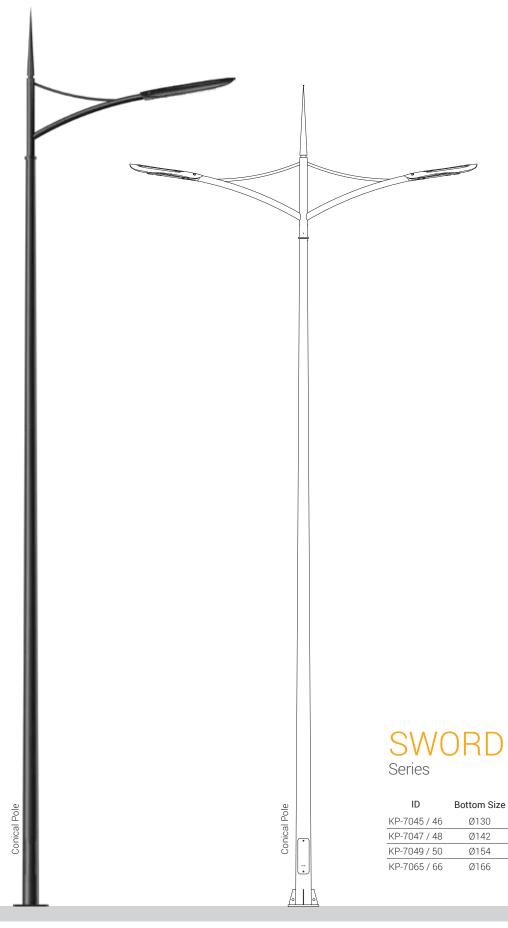

### Architectural Conical Lighting Pole - Series

Architectural Lighting Pole is design to create a distinctive atmosphere in town & cities by using the most advanced technology to develop innovative lighting solutions. Poles can stylishly convey the identity of any landscape. Our poles can be designed to suit single or multi arms brackets in order to install one or more light sources.

#### **Product Description**

- Pole made of continuously tapered circular hot rolled steel grade E250.
- Pole design parameters vary depending on the type of bracket and loading factor.
- Conical pole are welded using saw welding technique by certified welders by using automatic machine with precision welding.
- Other Welding using special v groove technique by certified welders using high end MIG welding processes.
- Built-in control box with service door and safety rope.
- Service door is contoured to the shape of the pole with rubber gasket.
- The control gear tray is prewired with MCB, terminal connectors for loop-in / loop-out arrangement.
- The foundation bolt holes in the base plate are designed to be elongated for fine adjustments / alignment of the pole during installation.
- Base plate made of steel grade E250 & foundation bolt of grade 4.6
- **(C** Conformity mark