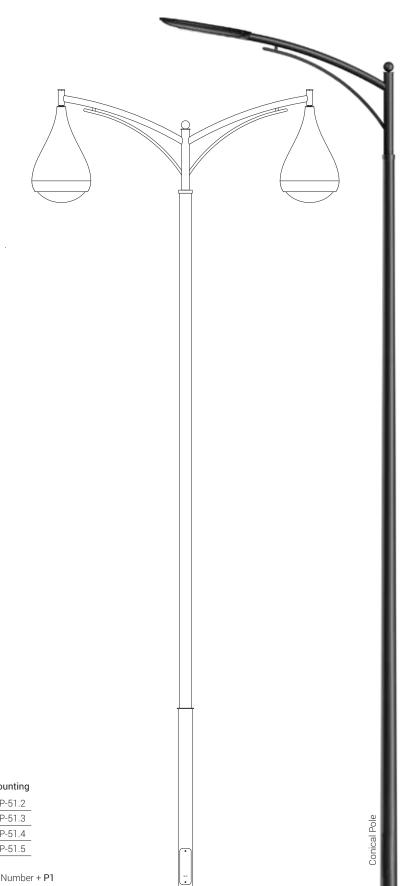

# **AMERICAN**

Series

| ID           | Pole Size | Base Size | Arm   | Height | Mounting |
|--------------|-----------|-----------|-------|--------|----------|
| KP-6157 / 58 | Ø114.3    | -         | SA/DA | 6000   | KP-51.2  |
| KP-6159 / 60 | Ø114.3    | -         | SA/DA | 7000   | KP-51.3  |
| KP-6161 / 62 | Ø114.3    | Ø139.7    | SA/DA | 8000   | KP-51.4  |
| KP-6163 / 64 | Ø114.3    | Ø139.7    | SA/DA | 9000   | KP-51.5  |

Bracket Option : Street Light / Pendant

Pole Option: Conical Pole: ID Number + P2, Swaged Pole: ID Number + P1