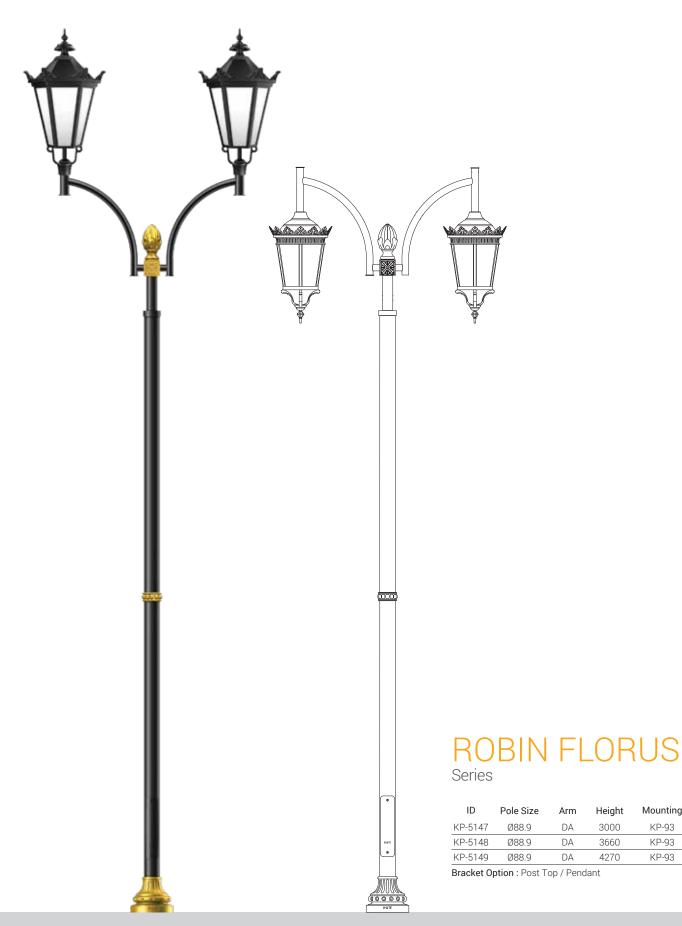

## **K-LITE**

Arm

DA

DA

DA

Height

3000

3660

4270

Mounting

KP-93

KP-93

KP-93