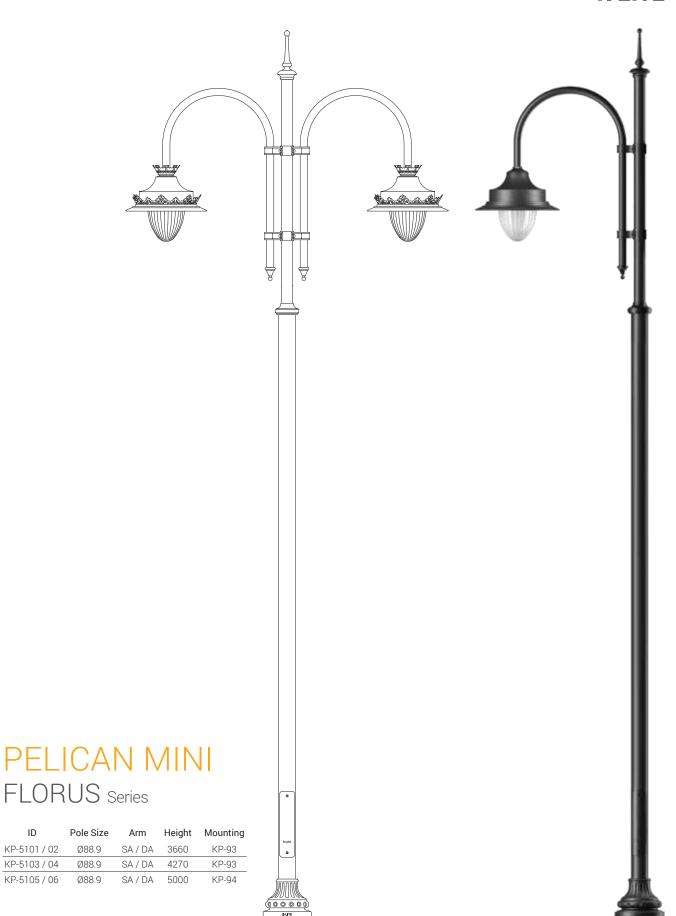

versatile, strong and stable with sound engineering.
- Long life span.
- Innovative Design options to provide Visual integration with the environment.
- Customised for your delight: Creating the entire product portfolio Right from concept to completion, merging the best technology and practices in lighting.

# Area of Application

Illuminating pathways in parks, gardens, resorts, Private driveways, Residential Area Lighting, boulevards, shopping centres, building perimeters and public places.

# Installation

Surface mounted with base plate and fitted on a pre formed foundation.

# Available Finish

Coated with zinc rich primer and finished using environmentally stable polyurethane based paint / Pure polyester powder coated of desired colour.

- Graphite grey
- Anthracite grey
- Black





Pole Size

Ø88.9

Ø88.9

Ø88.9

ID

KP-5101 / 02

KP-5103 / 04

KP-5105 / 06