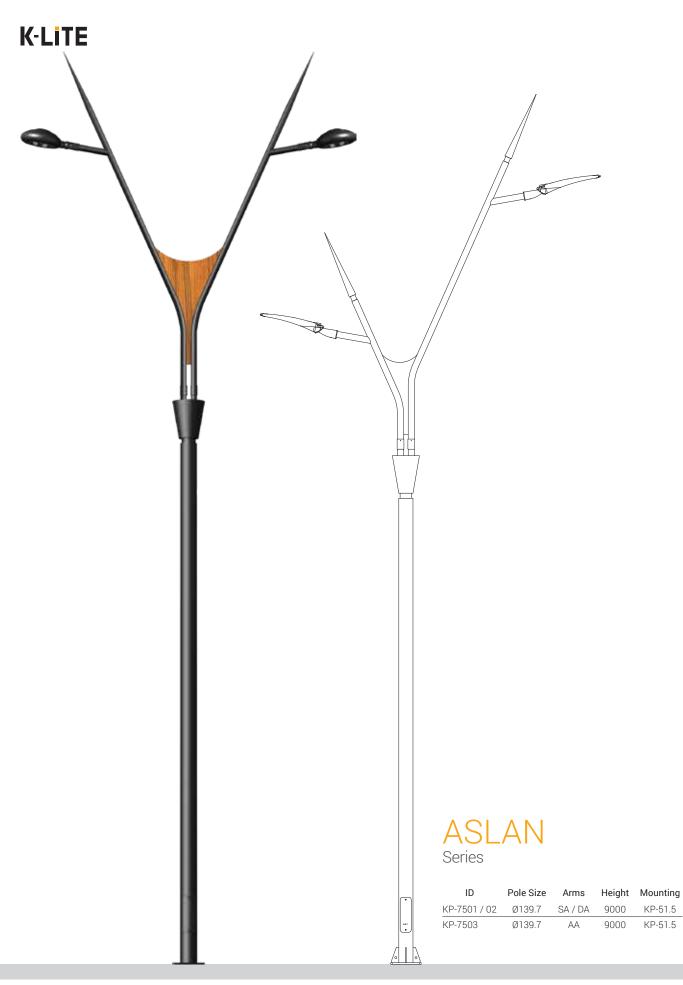

span.
- Innovative Design options to provide Visual integration with the environment.
- Customised for your delight : Creating the entire product portfolio Right from concept to completion, merging the best technology and practices in lighting.

# Area of Application

Street lighting in main road / secondary roads, Illuminating pathways in parks, Gardens, Resorts, Expressways, Private driveways, Residential Area Lighting, Boulevards, Shopping centres, Building perimeters and Public places.

#### Installation

Surface mounted with base plate and fitted on a pre formed foundation.

#### Available Finish

Coated with zinc rich primer and finished using environmentally stable polyurethane based paint / Pure polyester powder coated of desired colour.

- Graphite grey
- Anthracite grey
- Black