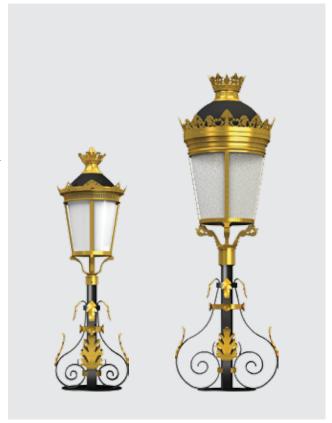

## **Product Description**

- Decorative bracket is designed for pillar lighting, suitable for Post top luminaires.
- Bracket made of MS and hotdip galvanised with scroll and leaf for aesthetics.
- Bracket section welded with mounting base by certified welders, using high end MIG welding processes.
- Surface mounting on wall using hardware after connecting to the power supply.
- Suitable for mounting on 50 / 76mm dia pipe.

## Available Finish

Bracket coated with epoxy zinc phosphate primer and finished using environmentally stable polyurethane based paint.

**Note :** The ID is only for bracket, luminaire will be supplied at extra cost.