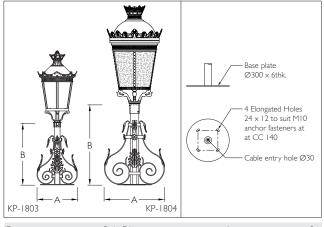

| ID      | Pole Dia | А   | В   |
|---------|----------|-----|-----|
| KP-1803 | Ø50      | 362 | 550 |
| KP-1804 | Ø76      | 538 | 715 |

**Important Note :** To ensure proper installation, kindly translate / communicate the installation instructions to a qualified electrician in their respective local language.