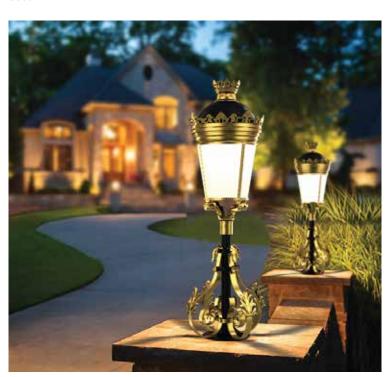

dition, maintaining initial performances through the lifetime of the installation.

## **Product Description**

- Decorative bracket is designed for pillar lighting, suitable for Post top luminaires.
- Bracket made of MS and hotdip galvanised with scroll and leaf for aesthetics.
- Bracket section welded with mounting base by certified welders, using high end MIG welding processes.
- Surface mounting on wall using hardware after connecting to the power supply.
- Suitable for mounting on 50 / 76mm dia pipe.

## Area of Application

Pillar, compound Wall, Commercial complex.

## Available Finish

Bracket coated with epoxy zinc phosphate primer and finished using environmentally stable polyurethane based paint.

**Note :** The ID is only for bracket, luminaire will be supplied at extra cost.







| ID      | Pole Dia | А   | В   |
|---------|----------|-----|-----|
| KP-1803 | Ø50      | 362 | 550 |
| KP-1804 | Ø76      | 538 | 715 |



**Important Note :** To ensure proper installation, kindly translate / communicate the installation instructions to a qualified electrician in their respective local language.