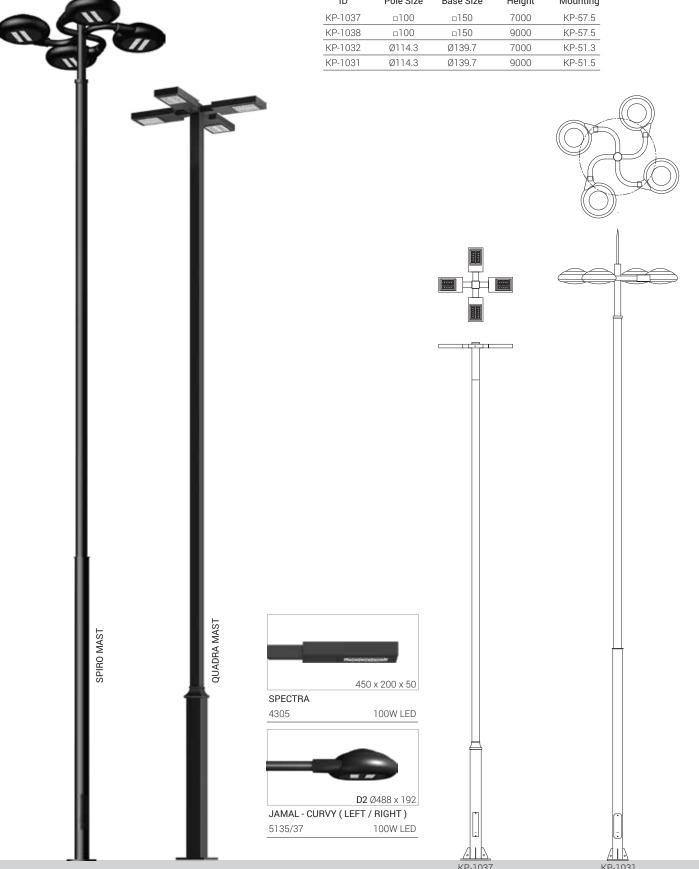

# QUADRA/SPIRO MAST Series

| ID      | Pole Size | Base Size | Height | Mounting |
|---------|-----------|-----------|--------|----------|
| KP-1037 | □100      | □150      | 7000   | KP-57.5  |
| KP-1038 | □100      | □150      | 9000   | KP-57.5  |
| KP-1032 | Ø114.3    | Ø139.7    | 7000   | KP-51.3  |
| KP-1031 | Ø114.3    | Ø139.7    | 9000   | KP-51.5  |