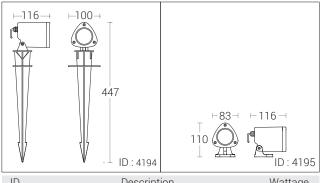

## Available Finish

Pure polyester powder coated RAL 9004 Signal black RAL 9007 Grey aluminium RAL 7016 Anthracite grey Graphite grey

| ID   | Description | Wattage     |
|------|-------------|-------------|
| 4194 | Spike       | GU10 Holder |
| 4195 | Bracket     | GU10 Holder |