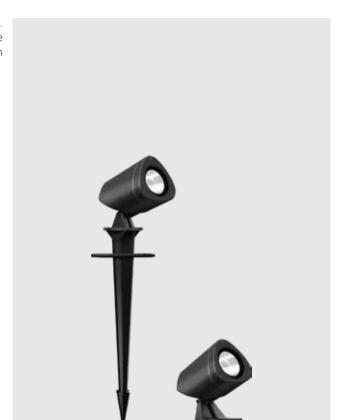

**K-LiTE** Trioscape

LED compact spot light luminaires designed to provide directional light. The luminaires comes with a connecting cable and an earth spike for portable installation or bracket for permanent installation on a wall, under a ceiling or on a column.

## **Product Description**

- Luminaire made of pressure die cast aluminium alloy of high corrosion resistance and non corrosive stainless steel fasteners.
- · Clear toughened glass.
- Mounting earth spike or die-cast bracket arrangement to facilitate easy installation at any desired location.
- Swivel range of 0°-90°.
- · Silicone gasket.
- Luminaire supplied with 0.5 metre cable length and a IP67 connector.
- Prewired with GU10 holder and suitable for operation on 240V, 50Hz single phase ac supply.