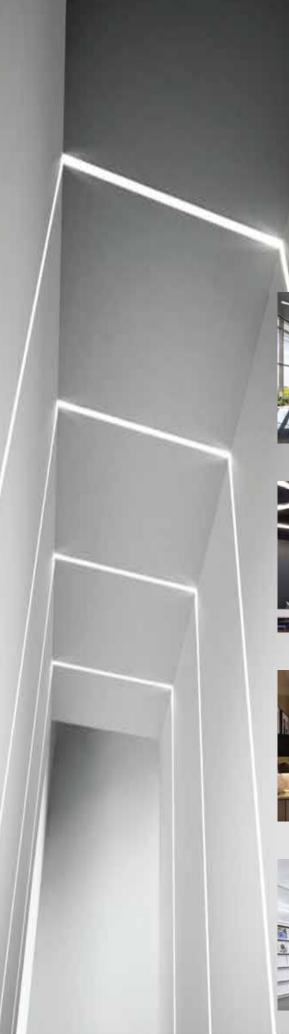

# **K-LiTE**

Linear Lighting will to suit ceiling / wall / pendant is a slim and elegantly designed fixture, suited for varied applications offers a uniform, glareless and soft lighting.

### **Product Description**

- Luminaire made of extruded aluminium for better thermal management.
- PC clear / semi clear matte / opal matte diffuser for excellent diffused lighting experience throughout the life of the fixture.
- · Designed for mounting on ceiling / wall / pendant.
- Cable entries for through-wiring of mains supply cable
- To be used with LED strip & power supply unit of suitable rating.