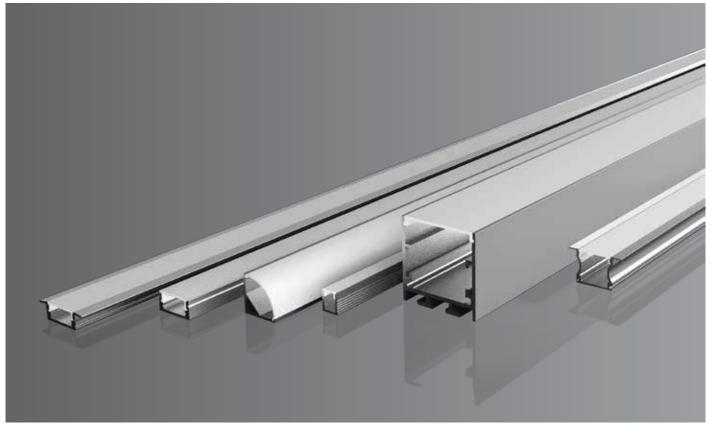

### **Product Description**

- Luminaire made of extruded aluminium for better thermal management.
- PC clear / semi clear matte / opal matte diffuser for excellent diffused lighting experience throughout the life of the fixture.
- · Designed for mounting on ceiling / wall / pendant.
- Cable entries for through-wiring of mains supply cable
- To be used with LED strip & power supply unit of suitable rating.