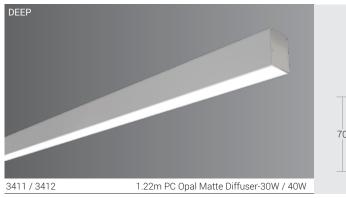

### **Product Description**

- Luminaire made of extruded aluminium for better thermal management.
- PC clear / semi clear matte / opal matte diffuser for excellent diffused lighting experience throughout the life of the fixture.
- · Designed for mounting on ceiling / wall / pendant.
- Cable entries for through-wiring of mains supply cable
- To be used with LED strip & power supply unit of suitable rating.

### Product Benefits

- Attractive high quality housing.
- Sturdy construction in order to maintain performance of the luminaire and to reduce maintenance costs.
- Quick & simple installation.
- · Flexible deployment options with a wide spectrum of applications.