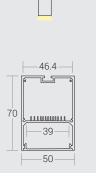

### **Product Description**

- Luminaire made of extruded aluminium for better thermal management.
- PC clear / semi clear matte / opal matte diffuser for excellent diffused lighting experience throughout the life of the fixture.
- · Designed for mounting on ceiling / wall / pendant.
- Cable entries for through-wiring of mains supply cable
- To be used with LED strip & power supply unit of suitable rating.