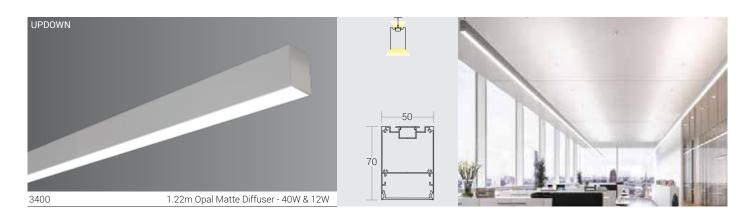

### **Product Description**

- Luminaire made of extruded aluminium for better thermal management.
- PC clear / semi clear matte / opal matte diffuser for excellent diffused lighting experience throughout the life of the fixture.
- · Designed for mounting on ceiling / wall / pendant.
- Cable entries for through-wiring of mains supply cable
- To be used with LED strip & power supply unit of suitable rating.

### Product Benefits

- Attractive high quality housing.
- Sturdy construction in order to maintain performance of the luminaire and to reduce maintenance costs.
- Quick & simple installation.
- · Flexible deployment options with a wide spectrum of applications.