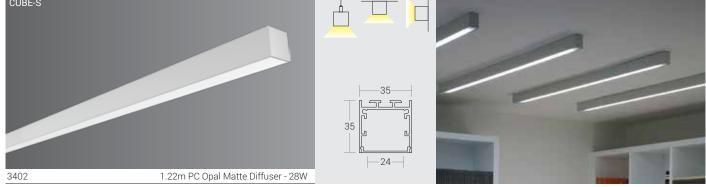

### **Product Description**

- Luminaire made of extruded aluminium for better thermal management.
- PC clear / semi clear matte / opal matte diffuser for excellent diffused lighting experience throughout the life of the fixture.
- · Designed for mounting on ceiling / wall / pendant.
- Cable entries for through-wiring of mains supply cable
- To be used with LED strip & power supply unit of suitable rating.

### Product Benefits

- Attractive high quality housing.
- Sturdy construction in order to maintain performance of the luminaire and to reduce maintenance costs.
- Quick & simple installation.
- · Flexible deployment options with a wide spectrum of applications.