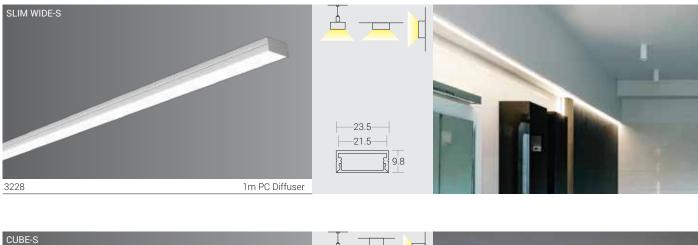

### **Product Description**

- Luminaire made of extruded aluminium for better thermal management.
- PC clear / semi clear matte / opal matte diffuser for excellent diffused lighting experience throughout the life of the fixture.
- · Designed for mounting on ceiling / wall / pendant.
- Cable entries for through-wiring of mains supply cable
- To be used with LED strip & power supply unit of suitable rating.

### Product Benefits

- Attractive high quality housing.
- Sturdy construction in order to maintain performance of the luminaire and to reduce maintenance costs.
- Quick & simple installation.
- · Flexible deployment options with a wide spectrum of applications.