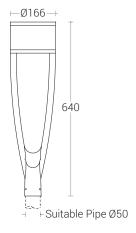

## **Product Description**

- Luminaire made of extruded aluminium alloy (grade 6063) with gravity die-cast aluminium components and non corrosive SS fasteners.
- · Clear toughened glass.
- · Luminaire integrated with 30W LED.
- · Suitable for mounting on 50mm OD pipe.
- · Cable entries for through-wiring of mains supply cable
- · Integral constant current power supply
- CRI (Ra):≥80
- Prewired with LED driver and suitable for operating on 240V, 50Hz single phase ac supply.
- Ordering guide: KL-4849-CCT (Colour Temperature)
- Available CCT: 2700K, 3000K, 4000K, 5700K

# **Technical Specifications** General

ID : 4849 System Wattage : 30W LED Driver Integral : Constant Current Operating Voltage : 100-277Vac Operating Temperature :-15°C~+50°C

Physical

: Extruded & Die-cast Body Aluminium : Clear Toughened Glass Diffuser : Suitable for Mounting Mounting on Ø50mm OD Pipe Finish : Powder coated RAL 9004 Signal black RAL 9007 Grey aluminium