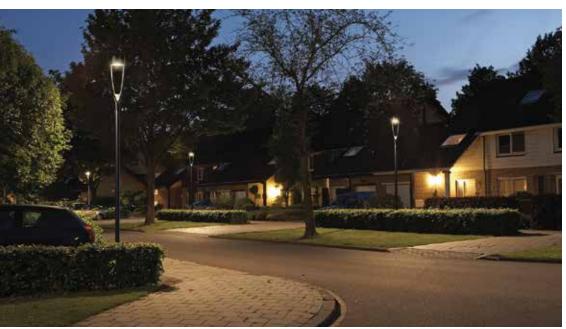

**K-LiTE** Zucchini

A modern heritage post top luminaire upgraded with high performance light engines. Aesthetically designed sturdy construction ensures a long life against all weather condition, maintaining initial performances through the lifetime of the installation. Product offered in symmetrical light distribution.

## **Product Description**

- Luminaire made of extruded aluminium alloy (grade 6063) with gravity die-cast aluminium components and non corrosive SS fasteners.
- · Clear toughened glass.
- · Luminaire integrated with 30W LED.
- · Suitable for mounting on 50mm OD pipe.
- · Cable entries for through-wiring of mains supply cable
- · Integral constant current power supply
- CRI (Ra):≥80
- Prewired with LED driver and suitable for operating on 240V, 50Hz single phase ac supply.
- Ordering guide: KL-4849-CCT (Colour Temperature)
- Available CCT: 2700K, 3000K, 4000K, 5700K