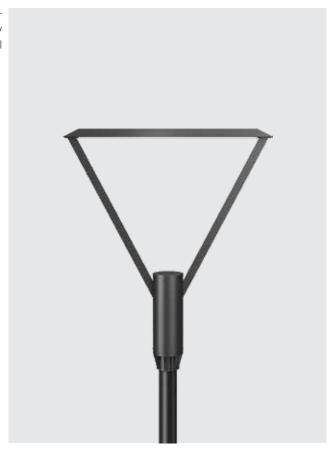

K-LiTE Stencil

An sleek and efficient lantern with translucent diffuser provide a unique, comfortable light choice with glare free light distribution. Aesthetically designed sturdy construction ensures a long life against all weather condition, maintaining initial performances through the lifetime of the installation.

## **Product Description**

- Luminaire made of hallow circular tube integrated with supporting arms made of MS hotdip galvanized.
- The lamp compartment enclosed inside MS hotdip galvanized steel and covered with translucent acrylic diffuser
- · Die cast aluminium mounting base.
- · Luminaire integrated with 40W LED.
- · Suitable for mounting on 60mm OD pipe.
- · Cable entries for through-wiring of mains supply cable.
- Integral constant current power supply
- CRI (Ra): ≥80
- Prewired with LED driver and suitable for operating on 240V, 50Hz single phase ac supply.
- · Ordering guide: KL-5383-CCT (Colour Temperature)
- Available CCT: 3000K, 4000K, 5700K

#### Available Finish

Pure polyester powder coated

- · Graphite grey
- Anthracite grey
- · Jet black

**K-LiTE** Stencil