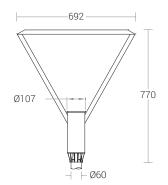

K-LiTE Stencil

An sleek and efficient lantern with translucent diffuser provide a unique, comfortable light choice with glare free light distribution. Aesthetically designed sturdy construction ensures a long life against all weather condition, maintaining initial performances through the lifetime of the installation.

## **Product Description**

- Luminaire made of hallow circular tube integrated with supporting arms made of MS hotdip galvanized.
- The lamp compartment enclosed inside MS hotdip galvanized steel and covered with translucent acrylic diffuser
- · Die cast aluminium mounting base.
- · Luminaire integrated with 40W LED.
- · Suitable for mounting on 60mm OD pipe.
- · Cable entries for through-wiring of mains supply cable.
- Integral constant current power supply
- CRI (Ra): ≥80
- Prewired with LED driver and suitable for operating on 240V, 50Hz single phase ac supply.
- · Ordering guide: KL-5383-CCT (Colour Temperature)
- Available CCT: 3000K, 4000K, 5700K

Physical

Body : MS hotdip galvanized

with die-cast aluminium

: Translucent acrylic : Suitable for Ø60mm

OD Pipe

: Graphite Grey / Jet Black Anthracite Grey Finish

Light Source

Light Source : NICHIA LED Lumens : 6000 lm CRI (Ra) :>80