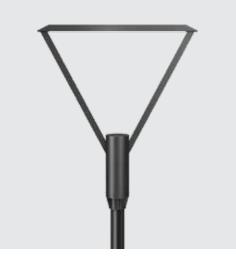

K-LiTE Stencil

An sleek and efficient lantern with translucent diffuser provide a unique, comfortable light choice with glare free light distribution. Aesthetically designed sturdy construction ensures a long life against all weather condition, maintaining initial performances through the lifetime of the installation.

## **Product Description**

- Luminaire made of hallow circular tube integrated with supporting arms made of MS hotdip galvanized.
- The lamp compartment enclosed inside MS hotdip galvanized steel and covered with translucent acrylic diffuser
- · Die cast aluminium mounting base.
- · Luminaire integrated with 40W LED.
- · Suitable for mounting on 60mm OD pipe.
- · Cable entries for through-wiring of mains supply cable.
- Integral constant current power supply
- CRI (Ra): ≥80
- Prewired with LED driver and suitable for operating on 240V, 50Hz single phase ac supply.
- · Ordering guide: KL-5383-CCT (Colour Temperature)
- Available CCT: 3000K, 4000K, 5700K

#### Available Finish

Pure polyester powder coated

- · Graphite grey
- Anthracite grey
- · Jet black

**K-LiTE** Stencil