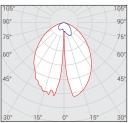

acite grey
- · Jet black



**K-LiTE** Stencil





# **Technical Specifications**

General

ID : 5383 System Wattage Driver Integral : 40W LED : Constant Current Input Voltage : 230-240Vac Frequency : 50-60 Hz

Operating Voltage : 100-277Vac Operating Temperature :-15°C~+50°C

Physical

Body : MS hotdip galvanized

with die-cast aluminium

: Translucent acrylic : Suitable for Ø60mm

OD Pipe

: Graphite Grey / Jet Black Anthracite Grey Finish

Light Source

Light Source : NICHIA LED Lumens : 6000 lm CRI (Ra) :>80

LED Colour Temperature : 3000K / 4000K / 5700K

Driver

Power Supply : Integral Power Factor : >0.9 THD :<10% Surge Protection : 5KV Efficiency :>85%

Optical Performance

Colour Temperature : 4000K Luminous flux : 2417 m Beam Angle :120°



















### Photometric Data



cd/klm —C0 - C180—C90 - C270