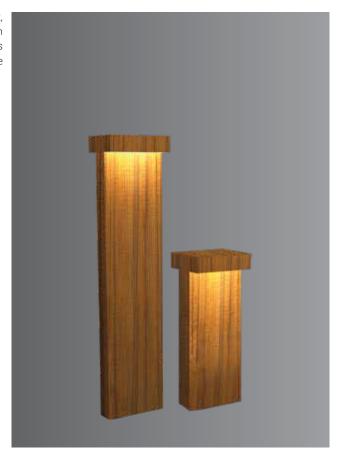

### Duo Jado Wood Bollard

A decorative LED bollards designed with double sided light output to provide soft, flat beam light distribution. These luminaries offer shielded glare free illumination on ground surface and are perfect for illuminating entrances, footpaths as well as garden and landscape architecture. Clean Lines and pure form are the underlying elements in this series of LED bollards.

#### **Product Description**

- Luminaire body made of rectangular extruded aluminium tube (grade 6063) with die cast aluminium components and non corrosive SS fasteners.
- For optimum coordination with lighting situation, these luminaries can be supplied in two different heights.
- · Non yellowing UV stabilized clear acrylic diffuser.
- Mounting plate die cast aluminium double powder coat with an anchorage
- Cable entries for through-wiring of mains supply cable.
- · Integral constant current power supply
- CRI (Ra):≥80
- Prewired with LED driver and suitable for operating on 240V, 50Hz single phase ac supply.
- Ordering guide: KL-7544-CCT (Colour Temperature)
- Available CCT: 2700K, 3000K, 4000K, 5700K