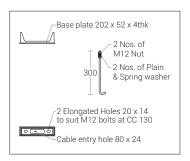

#### **Product Description**

- Luminaire body made of rectangular extruded aluminium tube (grade 6063) with die cast aluminium components and non corrosive SS fasteners.
- For optimum coordination with lighting situation, these luminaries can be supplied in two different heights.
- · Non yellowing UV stabilized clear acrylic diffuser.
- Mounting plate die cast aluminium double powder coat with an anchorage
- Cable entries for through-wiring of mains supply cable.
- · Integral constant current power supply
- CRI (Ra):≥80
- Prewired with LED driver and suitable for operating on 240V, 50Hz single phase ac supply.
- Ordering guide: KL-7544-CCT (Colour Temperature)
- Available CCT: 2700K, 3000K, 4000K, 5700K