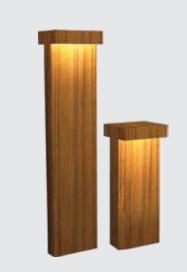

### Duo Jado Wood Bollard

A decorative LED bollards designed with double sided light output to provide soft, flat beam light distribution. These luminaries offer shielded glare free illumination on ground surface and are perfect for illuminating entrances, footpaths as well as garden and landscape architecture. Clean Lines and pure form are the underlying elements in this series of LED bollards.

#### Available Finish

K-LiTE Duo Jado Wood Bollard

RELIANCE GIR, JUNAGADH, AHMEDABAD