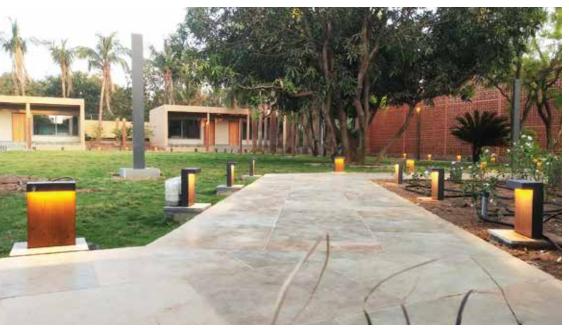

### Duo Jado Wood Bollard

A decorative LED bollards designed with double sided light output to provide soft, flat beam light distribution. These luminaries offer shielded glare free illumination on ground surface and are perfect for illuminating entrances, footpaths as well as garden and landscape architecture. Clean Lines and pure form are the underlying elements in this series of LED bollards.

#### Area of Application

Suitable for low / medium public areas.