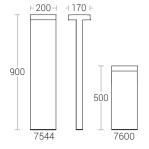

# **Technical Specifications**

General

ID : 7544 / 7600
System Wattage : 2 x 12W LED
Driver Integral : Constant Current

Operating Voltage : 100-265Vac
Operating Temperature :-15°C~+50°C

Physical

Body : Rectangular Extruded

Aluminium Tube with Die-Cast Aluminium

Diffuser : Clear acrylic Mounting : Surface

Finish : Bamboo / Teak Texture