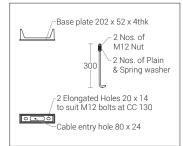

#### Product Description

- Luminaire body made of rectangular extruded aluminium tube (grade 6063) with die cast aluminium components and non corrosive SS fasteners.
- For optimum coordination with lighting situation, these luminaries can be supplied in three different heights.
- Non yellowing UV stabilized clear acrylic diffuser.
- Mounting plate die cast aluminium double powder coat with an anchorage unit.
- Cable entries for through-wiring of mains supply cable.
- Integral constant current power supply
- CRI ( Ra) : ≥80
- Prewired with LED driver and suitable for operating on 240V, 50Hz single phase ac supply.
- Ordering guide : KL-7200-CCT (Colour Temperature)
- Available CCT : 2700K, 3000K, 4000K, 5700K

### Jado Bollard

RITZ CARLTON, PUNE

| Technical Specifi<br>General<br>ID<br>System Wattage<br>Driver Integral<br>Operating Voltage<br>Operating Temperature | : 7078 / 7100 / 7200<br>: 12W LED<br>: Constant Current<br>: 100-300Vac<br>:-15°C~+50°C       | Light Source<br>Light Source<br>CRI (Ra)<br>LED Colour Temperature | : NICHIA<br>: >80<br>: 2700K / 3000K / 4000K<br>5700K |
|-----------------------------------------------------------------------------------------------------------------------|-----------------------------------------------------------------------------------------------|--------------------------------------------------------------------|-------------------------------------------------------|
|                                                                                                                       |                                                                                               | Driver                                                             |                                                       |
| Physical                                                                                                              |                                                                                               | Power Supply                                                       | : Integral                                            |
| Body                                                                                                                  | : Rectangular Extruded                                                                        | Input Voltage                                                      | : 230-240Vac                                          |
|                                                                                                                       | Aluminium Tube with<br>Die-Cast Aluminium                                                     | Frequency<br>Power Factor                                          | : 50-60 Hz<br>: >0.9                                  |
| Diffuser                                                                                                              | : Clear acrylic                                                                               | THD                                                                | :<10%                                                 |
| Mounting                                                                                                              | : Surface                                                                                     | Surge Protection                                                   | : 3KV                                                 |
| Finish                                                                                                                | : Powder coated                                                                               | Efficiency                                                         | :>80%                                                 |
|                                                                                                                       | RAL 9004 Signal black<br>RAL 9007 Grey aluminium<br>RAL 7016 Anthracite grey<br>Graphite grey | Optical Performance                                                |                                                       |
|                                                                                                                       |                                                                                               | Light Distribution                                                 | : Asymmetrical                                        |