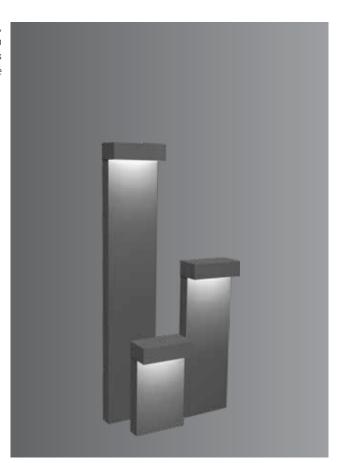

## Jado Bollard

A decorative LED bollards designed with single sided light output to provide soft, flat beam light distribution. These luminaries offer shielded glare free illumination on ground surface and are perfect for illuminating entrances, footpaths as well as garden and landscape architecture. Clean Lines and pure form are the underlying elements in this series of LED bollards.

#### Area of Application

Suitable for low / medium public areas.

Available Finish Pure polyester powder coated RAL 9004 Signal black RAL 9007 Grey aluminium

RAL 7016 Anthracite grey Graphite grey