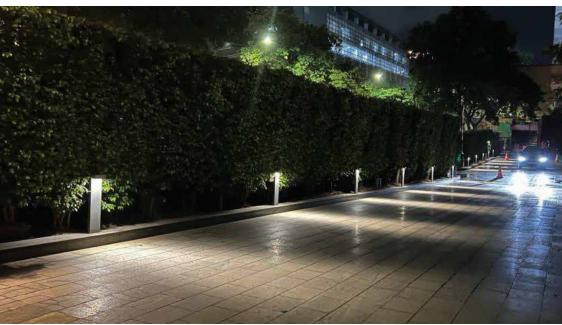

## Jado Bollard

A decorative LED bollards designed with single sided light output to provide soft, flat beam light distribution. These luminaries offer shielded glare free illumination on ground surface and are perfect for illuminating entrances, footpaths as well as garden and landscape architecture. Clean Lines and pure form are the underlying elements in this series of LED bollards.

#### Product Benefits

- · High luminous efficiency at reduced wattage.
- Elegant, Robust design
- Dark sky compliant protects pedestrians from glare by preventing spill light above the horizontal plane.
- Sustainable LED technology offers durability and optimal light output with low power consumption.