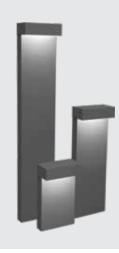

#### Product Description

- Luminaire body made of rectangular extruded aluminium tube (grade 6063) with die cast aluminium components and non corrosive SS fasteners.
- For optimum coordination with lighting situation, these luminaries can be supplied in three different heights.
- Non yellowing UV stabilized clear acrylic diffuser.
- Mounting plate die cast aluminium double powder coat with an anchorage unit.
- Cable entries for through-wiring of mains supply cable.
- Integral constant current power supply
- CRI ( Ra) : ≥80
- Prewired with LED driver and suitable for operating on 240V, 50Hz single phase ac supply.
- Ordering guide : KL-7200-CCT (Colour Temperature)
- Available CCT : 2700K, 3000K, 4000K, 5700K