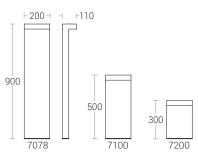

#### Product Description

- Luminaire body made of rectangular extruded aluminium tube (grade 6063) with die cast aluminium components and non corrosive SS fasteners.
- For optimum coordination with lighting situation, these luminaries can be supplied in three different heights.
- Non yellowing UV stabilized clear acrylic diffuser.
- Mounting plate die cast aluminium double powder coat with an anchorage unit.
- Cable entries for through-wiring of mains supply cable.
- Integral constant current power supply
- CRI ( Ra) : ≥80
- Prewired with LED driver and suitable for operating on 240V, 50Hz single phase ac supply.
- Ordering guide : KL-7200-CCT (Colour Temperature)
- Available CCT : 2700K, 3000K, 4000K, 5700K

#### Area of Application

Suitable for low / medium public areas.

Available Finish Pure polyester powder coated RAL 9004 Signal black RAL 9007 Grey aluminium

RAL 7016 Anthracite grey Graphite grey

### Jado Bollard

RITZ CARLTON, PUNE

| Technical Specifi<br>General<br>ID<br>System Wattage<br>Driver Integral<br>Operating Voltage<br>Operating Temperature | : 7078 / 7100 / 7200<br>: 12W LED<br>: Constant Current<br>: 100-300Vac<br>:-15°C~+50°C       | Light Source<br>Light Source<br>CRI (Ra)<br>LED Colour Temperature | : NICHIA<br>: >80<br>: 2700K / 3000K / 4000K<br>5700K |
|-----------------------------------------------------------------------------------------------------------------------|-----------------------------------------------------------------------------------------------|--------------------------------------------------------------------|-------------------------------------------------------|
|                                                                                                                       |                                                                                               | Driver                                                             |                                                       |
| Physical                                                                                                              |                                                                                               | Power Supply                                                       | : Integral                                            |
| Body                                                                                                                  | : Rectangular Extruded                                                                        | Input Voltage                                                      | : 230-240Vac                                          |
|                                                                                                                       | Aluminium Tube with<br>Die-Cast Aluminium                                                     | Frequency<br>Power Factor                                          | : 50-60 Hz<br>: >0.9                                  |
| Diffuser                                                                                                              | : Clear acrylic                                                                               | THD                                                                | :<10%                                                 |
| Mounting                                                                                                              | : Surface                                                                                     | Surge Protection                                                   | : 3KV                                                 |
| Finish                                                                                                                | : Powder coated                                                                               | Efficiency                                                         | :>80%                                                 |
|                                                                                                                       | RAL 9004 Signal black<br>RAL 9007 Grey aluminium<br>RAL 7016 Anthracite grey<br>Graphite grey | Optical Performance                                                |                                                       |
|                                                                                                                       |                                                                                               | Light Distribution                                                 | : Asymmetrical                                        |