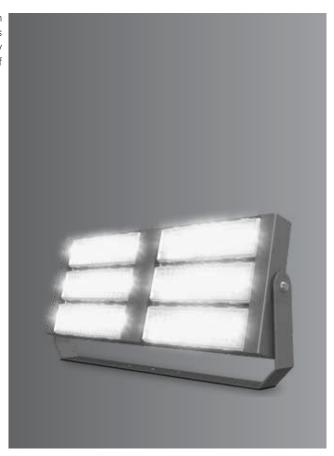

K-LiTE Aston 6

High efficiency LED flood light luminaires designed to provide uniform illumination in open spaces. Design and construction of the luminaires is characterized by its high luminous efficiency, extremely long service life. Sturdy construction makes Aston especially suitable for areas where a high level of robustness is required.

## **Product Description**

- · Housing made of aluminium & self supported steel frame work
- · High efficiency polycarbonate optical lens
- · Excellent thermal management heat sink
- Luminous flux up to 7200 lm ± 300 lm (60W)
- Efficiency up to 120 lm/W
- Protection class IP67 for LED Module and LED Driver
- Mounting bracket to facilitate proper aiming of the luminaire at desired angle during installation.
- Available in 12° / 25° / 40° / 60° beam angles.
- · Luminaire supplied with fast IP67 Connectors.
- · Integral constant current power supply
- CRI (Ra):>70
- Prewired with LED driver and suitable for operating on 240V, 50Hz single phase ac supply.
- Ordering guide: KL-4207-CCT (Colour Temperature)
- Available CCT: 3000K, 4000K, 5700K, Amber (25°)