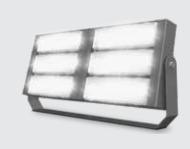

K-LiTE Aston 6

High efficiency LED flood light luminaires designed to provide uniform illumination in open spaces. Design and construction of the luminaires is characterized by its high luminous efficiency, extremely long service life. Sturdy construction makes Aston especially suitable for areas where a high level of robustness is required.

## **Product Description**

- · Housing made of aluminium & self supported steel frame work
- · High efficiency polycarbonate optical lens
- · Excellent thermal management heat sink
- Luminous flux up to 7200 lm ± 300 lm (60W)
- Efficiency up to 120 lm/W
- Protection class IP67 for LED Module and LED Driver
- Mounting bracket to facilitate proper aiming of the luminaire at desired angle during installation.
- Available in 12° / 25° / 40° / 60° beam angles.
- · Luminaire supplied with fast IP67 Connectors.
- · Integral constant current power supply
- CRI (Ra):>70
- Prewired with LED driver and suitable for operating on 240V, 50Hz single phase ac supply.
- Ordering guide: KL-4207-CCT (Colour Temperature)
- Available CCT: 3000K, 4000K, 5700K, Amber (25°)