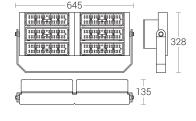

# **Technical Specifications**

General

ID : 4207 System Wattage : 6 x 60W LED Driver Integral : Constant Current Operating Voltage : 100-277Vac Operating Temperature :-15°C~+50°C

Physical

Body : Extruded Aluminium Diffuser : Polycarbonate Optical Lens Mounting

: Surface - Bracket / Pole - Bracket

Finish : Powder coated RAL 9004 Signal black

RAL 9007 Grey aluminium RAL 7016 Anthracite grey

Graphite grey

Light Source

Light Source : LUMILEDS CRI (Ra) :≥70

LED Colour Temperature : 3000K / 4000K / 5700K