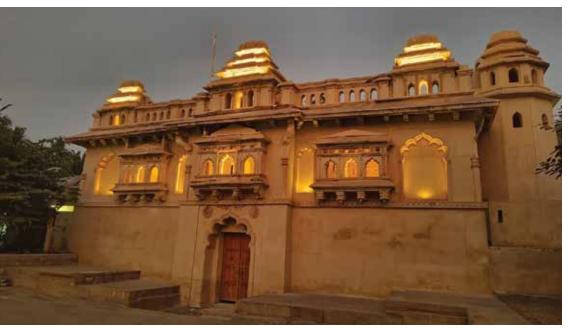

#### Available Finish

Pure polyester powder coated RAL 9004 Signal black RAL 9007 Grey aluminium RAL 7016 Anthracite grey Graphite grey

**K-LiTE** Sill - Facade Luminaire

GAGAN MAHAL PALACE, HAMPI