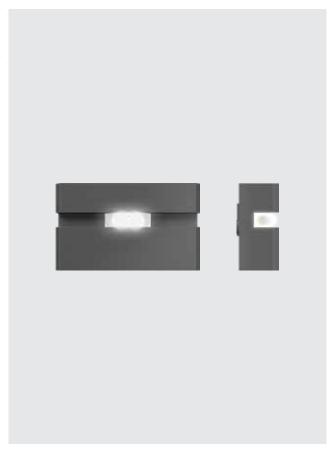

#### Sill - Facade Luminaire

The Sill light fixture provides uniform illumination along the outer ledge of windows, creating stunning lighting effects. Its die-cast aluminum housing ensures excellent thermal management, enhancing its durability and performance. Versatile in design, this fixture is perfect for a wide range of indoor and outdoor lighting applications, making it an excellent choice for any environment.

#### Areas of Application

Window frames, historical and artistic facades, Widely used in subways, Interior decoration, Outdoor facade lighting.