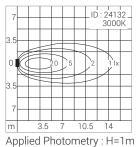

---------------------------------------------|--------------------------------|
| Operating Temperature<br>Physical                                       | :-20°C ~ +40°C                                     | Driver Options<br>Remote Driver<br>Dimmable                        | : 12Vdc<br>: Dali - On Request |
| Body<br>Diffuser<br>Gasket                                              | : Marine grade SS 316<br>: PMMA 8mm<br>: Silicone  | Optical<br>Beam Angle<br>Optical Lens Efficiency                   | : 30°<br>: >85%                |
|                                                                         |                                                    |                                                                    |                                |



### Light Distribution



#### **Product Dimension**

193