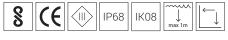

## Technical Specifications \_

| General<br>ID<br>System Wattage<br>Driver Mounting<br>Operating Current | : 24132<br>: 18W LED<br>: Non Integral<br>: 1516mA | Light Source<br>Light source<br>CRI (Ra)<br>LED Colour Temperature | : NICHIA<br>: ≥80<br>: 3000K   |
|-------------------------------------------------------------------------|----------------------------------------------------|--------------------------------------------------------------------|--------------------------------|
| Operating Temperature<br>Physical                                       | :-20°C ~ +40°C                                     | Driver Options<br>Remote Driver<br>Dimmable                        | : 12Vdc<br>: Dali - On Request |
| Body<br>Diffuser<br>Gasket                                              | : Marine grade SS 316<br>: PMMA 8mm<br>: Silicone  | Optical<br>Beam Angle<br>Optical Lens Efficiency                   | : 30°<br>: >85%                |
|                                                                         |                                                    |                                                                    |                                |