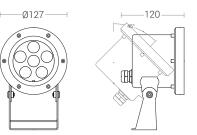

----------|--------------------------------|
| Operating Temperature<br>Physical                                       | :-20°C ~ +40°C                                     | Driver Options<br>Remote Driver<br>Dimmable                        | : 12Vdc<br>: Dali - On Request |
| Body<br>Diffuser<br>Gasket                                              | : Marine grade SS 316<br>: PMMA 8mm<br>: Silicone  | Optical<br>Beam Angle<br>Optical Lens Efficiency                   | : 30°<br>: >85%                |
|                                                                         |                                                    |                                                                    |                                |



### Light Distribution



#### **Product Dimension**

193