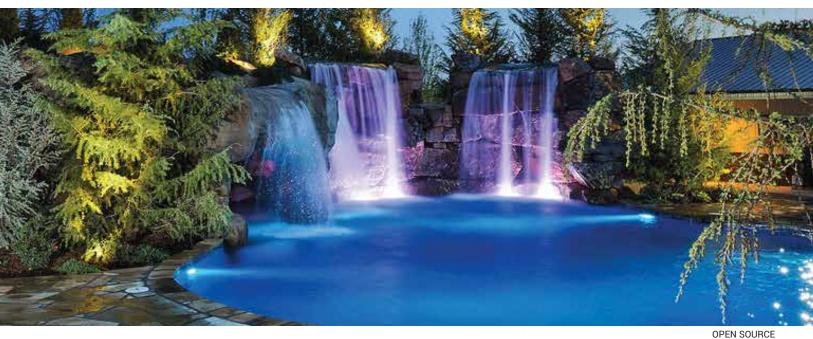

# Product Description

- Complete housing made of marine grade stainless steel #316
- PCB made of excellent heat conductivity aluminium, coefficient of heat conductivity ≥2.0w/mk
- Luminaire hard wired for single colour 2 x 1.0mm<sup>2</sup> 3 metres water resistant cable.
- Recommended installation depth upto 1 metre below the water surface.