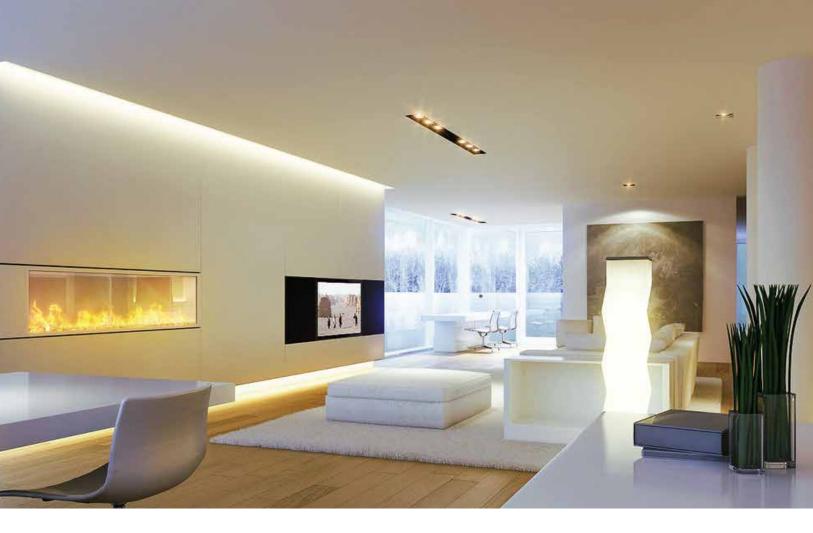

## 12/24V Flexible LED Strip

Flexible strip lighting systems have become a permanent feature of modern Architecture Interiors as they skillfully enhance the appearance with a suitable approach.

These flexible LED strips with high lumen output for coloured or white light are easy to install and create dynamic effects both indoor and outdoor applications. Through a wireless remote control, the colour intensity can be varied and even continuous colour change option can be selected.

### Benefits

- Simple, Versatile. Ready for connection.
- Cut to the desired length and mount wherever required.
- RGB homogeneous colour changing with three chips in one package.