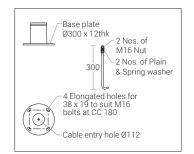

#### **Technical Specifications**

- Luminaire made of extruded aluminium alloy (grade 6063) with die-cast aluminium components and non corrosive SS fasteners.
- · Shielded light.
- For optimum illumination, these luminaries can be supplied in different heights.
- · Non yellowing UV stabilized clear polycarbonate diffuser.
- · Silicone gasket.
- Die cast aluminium mounting plate with an anchorage unit made out of hot dip galvanised steel for extra guarantee against corrosion. Luminaire can be aligned on the mounting plate around 360°.
- · Cable entries for through-wiring of mains supply cable.
- Integral constant current power supply
- CRI (Ra): ≥80
- Prewired with LED driver and suitable for operating on 240V, 50Hz single phase ac supply.
- Ordering guide: KL-27042-CCT (Colour Temperature)
- Available CCT: 2700K, 3000K, 4000K, 5700K