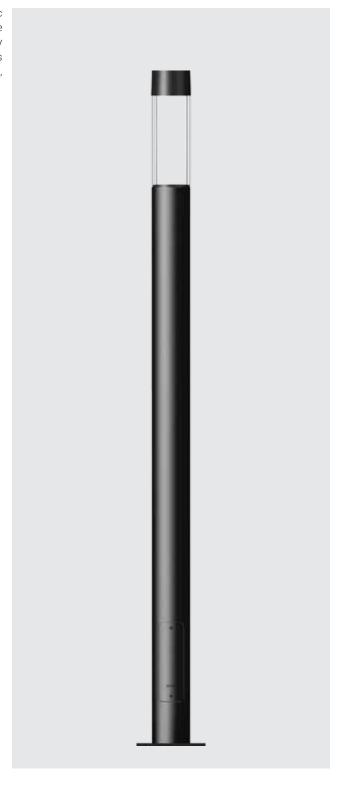

### Lucy - Column Light

Elegant column lighting feature, which is suitable for both modern and classic architecture. Ideal for creating orientation with exceptional visual comfort. These luminaries offer general ambient light in open spaces giving a sense of security in night-time. Clean Lines and pure form are the underlying elements in this series of column light, designed to provide rotationally symmetrical illumination, Light emission 360°.

#### **Technical Specifications**

- Luminaire made of extruded aluminium alloy (grade 6063) with die-cast aluminium components and non corrosive SS fasteners.
- · Shielded light.
- For optimum illumination, these luminaries can be supplied in different heights.
- · Non yellowing UV stabilized clear polycarbonate diffuser.
- · Silicone gasket.
- Die cast aluminium mounting plate with an anchorage unit made out of hot dip galvanised steel for extra guarantee against corrosion. Luminaire can be aligned on the mounting plate around 360°.
- · Cable entries for through-wiring of mains supply cable.
- Integral constant current power supply
- CRI (Ra): ≥80
- Prewired with LED driver and suitable for operating on 240V, 50Hz single phase ac supply.
- Ordering guide: KL-27042-CCT (Colour Temperature)
- Available CCT: 2700K, 3000K, 4000K, 5700K