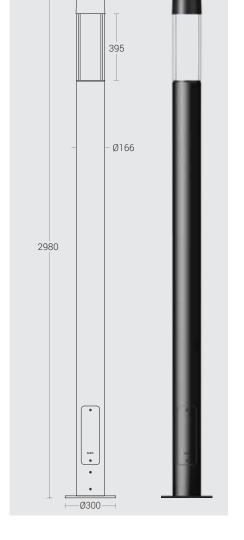

#### **Technical Specifications**

- Luminaire made of extruded aluminium alloy (grade 6063) with die-cast aluminium components and non corrosive SS fasteners.
- · Shielded light.
- For optimum illumination, these luminaries can be supplied in different heights.
- · Non yellowing UV stabilized clear polycarbonate diffuser.
- · Silicone gasket.
- Die cast aluminium mounting plate with an anchorage unit made out of hot dip galvanised steel for extra guarantee against corrosion. Luminaire can be aligned on the mounting plate around 360°.
- · Cable entries for through-wiring of mains supply cable.
- Integral constant current power supply
- CRI (Ra): ≥80
- Prewired with LED driver and suitable for operating on 240V, 50Hz single phase ac supply.
- Ordering guide: KL-27042-CCT (Colour Temperature)
- Available CCT: 2700K, 3000K, 4000K, 5700K

# Technical Specifications

General

ID : 27042 System Wattage : 30W LED Driver Integral : Constant Current Operating Voltage : 100-277Vac Operating Temperature : -15°C~+50°C

Physical

Body : Extruded Aluminium Alloy Diffuser : Clear Polycarbonate Gasket : Silicone