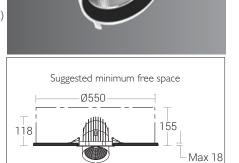

Physical

Body : Die-Cast Aluminium Diffuser : Clear Polycarbonate : Ceiling Recess / Mounting

Adjustable

Finish : White epoxy polyester

powder coating

Light Source

Light Source LED Lumens : CITIZEN : 4659 lm