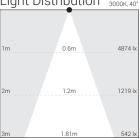

Optical Performance

Colour Temperature : .3000K / 4000K / 5700K Luminous flux : 3290 / 3129 / 3559 lm : 40° (Adjustable) Beam Angle

⊢Ø180⊣