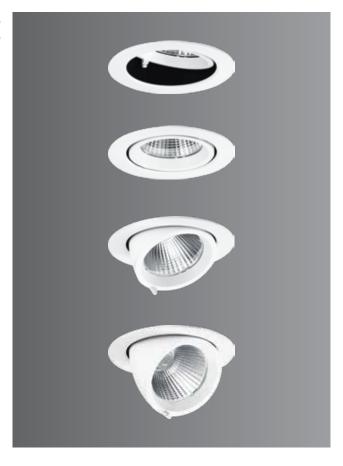

## Valeo - Down Lighter

"Valeo" recessed zoom LED down light, adjustable model spot light luminaire. The die cast aluminium housing is ideal for better thermal management. Elegantly designed fixture under the green lighting, energy efficient category.

### **Product Description**

- The body of zoom wall washer made of die-cast aluminium which has excellent mechanical strength, aluminium heat sink for better thermal management.
- Adopting reflector which is with excellent optics effect and excellent spot light effect.
- The lamp can be positioned at various angles for the directional light throw in wall washer applications.
- · Luminaire integrated with 40W LED.
- · Cable entries for through-wiring of mains supply cable.
- · Integral constant current power supply.
- Suitable for operation on 240V, 50Hz single phase ac supply.
- Ordering guide: 7217-CCT (Colour Temperature)
- Available CCT: 3000K, 4000K (5700K,6500K on request).

Physical

Body : Die-Cast Aluminium Diffuser : Clear Polycarbonate : Ceiling Recess / Mounting

Adjustable

Finish : White epoxy polyester

powder coating

Light Source

Light Source LED Lumens : CITIZEN : 4659 lm