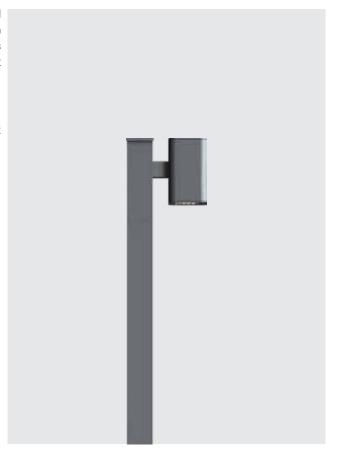

K-LITE Cubus

"Cubus" pathway luminaire, is an innovative design options to provide visual integration with the environment. Aesthetically designed sturdy construction ensures a long life against all weather condition, maintaining initial performances through the lifetime of the installation. Product offered asymmetrical light distribution.

## **Product Description**

- Luminaire made of extruded aluminium square tube (grade 6063) with die cast aluminium components and non corrosive SS fasteners.
- · Polycarbonate optical lens.
- · Luminaire integrated with 30W LED.
- · Silicone gasket.
- Suitable for mounting on 76mm / 88.9mm OD pipe, 72mm / 91mm square pipe.
- · Extruded aluminium mounting pipe for easy installation onto the pole.
- · Cable entries for through-wiring of mains supply cable.
- · Integral constant current power supply
- CRI (Ra):>70
- Prewired with LED driver and suitable for operation on 240V, 50Hz, single phase ac supply.
- Ordering guide: KL-4436-CCT (Colour Temperature).
- Available CCT: 2700K, 4000K, 5700K.