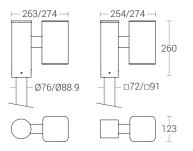

## **Product Description**

- Luminaire made of extruded aluminium square tube (grade 6063) with die cast aluminium components and non corrosive SS fasteners.
- · Polycarbonate optical lens.
- · Luminaire integrated with 30W LED.
- · Silicone gasket.
- Suitable for mounting on 76mm / 88.9mm OD pipe, 72mm / 91mm square pipe.
- · Extruded aluminium mounting pipe for easy installation onto the pole.
- · Cable entries for through-wiring of mains supply cable.
- · Integral constant current power supply
- CRI (Ra):>70
- Prewired with LED driver and suitable for operation on 240V, 50Hz, single phase ac supply.
- Ordering guide: KL-4436-CCT (Colour Temperature).
- Available CCT: 2700K, 4000K, 5700K.

Body : Extruded Aluminium Diffuser : Polycarbonate Optical

Lens

:-15°C~+50°C

Mounting : Suitable for mounting on

Ø76 / Ø88.9 / =72 / =91

: Powder Coated Finish

Graphite Grey / Jet Black

Anthracite Grey

## **Product Description**

- Luminaire made of extruded aluminium square tube (grade 6063) with die cast aluminium components and non corrosive SS fasteners.
- · Polycarbonate optical lens.
- · Luminaire integrated with 60W LED.
- · Silicone gasket.
- Suitable for mounting on 76mm / 88.9mm OD pipe, 72mm / 91mm square pipe.
- · Extruded aluminium mounting pipe for easy installation onto the pole.
- · Cable entries for through-wiring of mains supply cable.
- · Integral constant current power supply
- CRI (Ra):>70
- Prewired with LED driver and suitable for operation on 240V, 50Hz, single phase ac supply.
- Ordering guide: KL-4437-CCT (Colour Temperature).
- Available CCT: 2700K, 4000K, 5700K.

Physical

Body : Die-Cast Aluminium Diffuser : Polycarbonate Optical

Lens

Mounting : Suitable for mounting on

Ø76/Ø88.9/=72/=91 : Powder Coated

Finish

Graphite Grey / Jet Black

Anthracite Grey