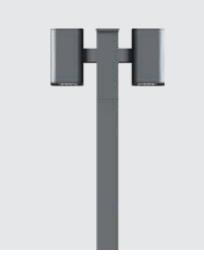

## **Product Description**

- Luminaire made of extruded aluminium square tube (grade 6063) with die cast aluminium components and non corrosive SS fasteners.
- · Polycarbonate optical lens.
- · Luminaire integrated with 30W LED.
- · Silicone gasket.
- Suitable for mounting on 76mm / 88.9mm OD pipe, 72mm / 91mm square pipe.
- · Extruded aluminium mounting pipe for easy installation onto the pole.
- · Cable entries for through-wiring of mains supply cable.
- · Integral constant current power supply
- CRI (Ra):>70
- Prewired with LED driver and suitable for operation on 240V, 50Hz, single phase ac supply.
- Ordering guide: KL-4436-CCT (Colour Temperature).
- Available CCT: 2700K, 4000K, 5700K.

Body : Extruded Aluminium Diffuser : Polycarbonate Optical

Lens

:-15°C~+50°C

Mounting : Suitable for mounting on

Ø76 / Ø88.9 / =72 / =91

: Powder Coated Finish

Graphite Grey / Jet Black

Anthracite Grey