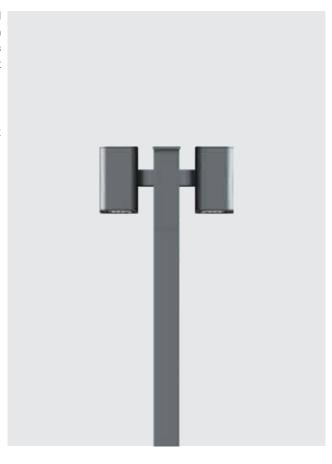

Light Distribution : Type II

K-LiTE Dual Cubus

"Dual Cubus" pathway luminaire, is an innovative design options to provide visual integration with the environment. Aesthetically designed sturdy construction ensures a long life against all weather condition, maintaining initial performances through the lifetime of the installation. Product offered asymmetrical light distribution.

## **Product Description**

- Luminaire made of extruded aluminium square tube (grade 6063) with die cast aluminium components and non corrosive SS fasteners.
- · Polycarbonate optical lens.
- · Luminaire integrated with 60W LED.
- · Silicone gasket.
- Suitable for mounting on 76mm / 88.9mm OD pipe, 72mm / 91mm square pipe.
- · Extruded aluminium mounting pipe for easy installation onto the pole.
- · Cable entries for through-wiring of mains supply cable.
- · Integral constant current power supply
- CRI (Ra):>70
- Prewired with LED driver and suitable for operation on 240V, 50Hz, single phase ac supply.
- Ordering guide: KL-4437-CCT (Colour Temperature).
- Available CCT: 2700K, 4000K, 5700K.

Physical

Body : Die-Cast Aluminium Diffuser : Polycarbonate Optical

Lens

Mounting : Suitable for mounting on

Ø76/Ø88.9/=72/=91 : Powder Coated

Finish

Graphite Grey / Jet Black

Anthracite Grey