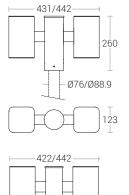

## **Product Description**

- Luminaire made of extruded aluminium square tube (grade 6063) with die cast aluminium components and non corrosive SS fasteners.
- · Polycarbonate optical lens.
- · Luminaire integrated with 30W LED.
- · Silicone gasket.
- Suitable for mounting on 76mm / 88.9mm OD pipe, 72mm / 91mm square pipe.
- · Extruded aluminium mounting pipe for easy installation onto the pole.
- · Cable entries for through-wiring of mains supply cable.
- · Integral constant current power supply
- CRI (Ra):>70
- Prewired with LED driver and suitable for operation on 240V, 50Hz, single phase ac supply.
- Ordering guide: KL-4436-CCT (Colour Temperature).
- Available CCT: 2700K, 4000K, 5700K.

Body : Extruded Aluminium Diffuser : Polycarbonate Optical

Lens

:-15°C~+50°C

Mounting : Suitable for mounting on

Ø76 / Ø88.9 / =72 / =91

: Powder Coated Finish

Graphite Grey / Jet Black

Anthracite Grey