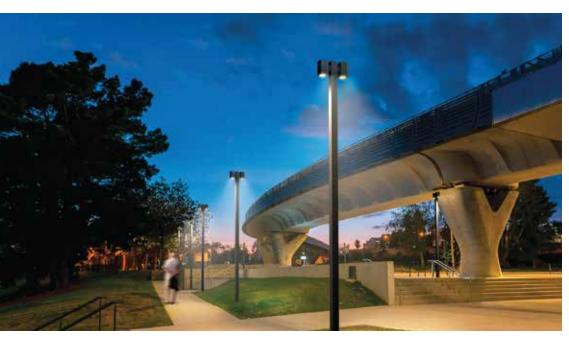

K-LITE Cubus

"Cubus" pathway luminaire, is an innovative design options to provide visual integration with the environment. Aesthetically designed sturdy construction ensures a long life against all weather condition, maintaining initial performances through the lifetime of the installation. Product offered asymmetrical light distribution.

# Area of Application

Illuminating parks, Gardens, Private driveways, Commercial complex, Pathways in Residential buildings & office complex.