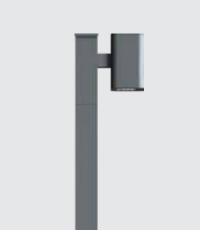

Light Distribution : Type II

K-LiTE Dual Cubus

"Dual Cubus" pathway luminaire, is an innovative design options to provide visual integration with the environment. Aesthetically designed sturdy construction ensures a long life against all weather condition, maintaining initial performances through the lifetime of the installation. Product offered asymmetrical light distribution.

## **Product Description**

- Luminaire made of extruded aluminium square tube (grade 6063) with die cast aluminium components and non corrosive SS fasteners.
- · Polycarbonate optical lens.
- · Luminaire integrated with 60W LED.
- · Silicone gasket.
- Suitable for mounting on 76mm / 88.9mm OD pipe, 72mm / 91mm square pipe.
- · Extruded aluminium mounting pipe for easy installation onto the pole.
- · Cable entries for through-wiring of mains supply cable.
- · Integral constant current power supply
- CRI (Ra):>70
- Prewired with LED driver and suitable for operation on 240V, 50Hz, single phase ac supply.
- Ordering guide: KL-4437-CCT (Colour Temperature).
- Available CCT: 2700K, 4000K, 5700K.