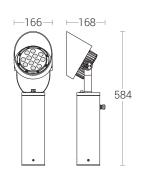

# **Technical Specifications**

General

ID : 4286 / 4330 System Wattage :30W LED / 30W RGB Driver Integral : Constant Current Operating Voltage : 100-300Vac Operating Temperature :-15°C~+50°C

Physical

Body : Die-Cast Aluminium with Extruded Aluminium Tube Diffuser : Polycarbonate Optical

# Technical Specifications

General

ID : 6805 / 4331
System Wattage : 50W LED / 50W RGB
Driver Integral : Constant Current
Operating Voltage : 100-300Vac
Operating Temperature :-15°C~+50°C

Physical

Body : Die-Cast Aluminium with Extruded Aluminium Tube
Diffuser : Polycarbonate Optical