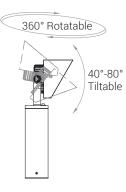

## **Product Description**

- Extruded aluminium hood cover integrated with die-cast module and extruded aluminium alloy (grade 6063) tube.
- · Heat resistant polycarbonate optical lens.
- Stainless steel mounting bracket to facilitate proper aiming of the luminaire at desired angle.
- · Available in 10°, 28° & 45° beam angles
- · Cable entries for through-wiring of mains supply cable.
- · Integral constant current power supply
- CRI (Ra): >80
- Suitable for operation on 240V, 50Hz single phase ac supply.
- · Ordering guide: KL-4286-CCT (Colour Temperature)
- Available CCT: 2700K, 3000K, 4000K, 5700K.

## **Product Description**

- Extruded aluminium hood cover integrated with die-cast module and extruded aluminium alloy (grade 6063) tube.
- · Heat resistant polycarbonate optical lens.
- Stainless steel mounting bracket to facilitate proper aiming of the luminaire at desired angle.
- · Available in 10°, 28° & 45° beam angles
- · Cable entries for through-wiring of mains supply cable.
- · Integral constant current power supply
- CRI (Ra): >80
- Suitable for operation on 240V, 50Hz single phase ac supply.
- Ordering guide: KL-6805-CCT (Colour Temperature)
- Available CCT: 2700K, 3000K, 4000K, 5700K.