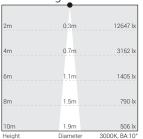

**Optical Performance** 

Beam Angle : 10°/ 28°/ 45°

Note: It is our constant endeavor to upgrade the performance of our products. For the latest technical information, IES files and product updates please refer to the website at www.klite.in

Optical Performance

Beam Angle : 10°/ 28°/ 45°

Note: It is our constant endeavor to upgrade the performance of our products. For the latest technical information, IES files and product updates please refer to the website at www.klite.in