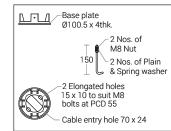

*

General

ID : 4286 / 4330 System Wattage :30W LED / 30W RGB Driver Integral : Constant Current Operating Voltage : 100-300Vac Operating Temperature :-15°C~+50°C

Physical

Body : Die-Cast Aluminium with Extruded Aluminium Tube Diffuser : Polycarbonate Optical

Lens Mounting : Surface

Finish : Powder coated

RAL 9004 Signal black RAL 9007 Grey aluminium RAL 7016 Anthracite grey

Graphite grey

**Light Source** 

Light Source : NICHIA CRI (Ra) :>80

: 2700K / 3000K / 4000K LED Colour Temperature

5700K / RGB

Driver

**Power Supply** : Integral : 230-240Vac Input Voltage Frequency : 50-60Hz Power Factor :>0.95 THD :<10% Surge Protection : 4KV Efficiency : >85% Dimmable Option : Analog / Dali Control : RGB Compatibility

**Optical Performance** 

Beam Angle : 10°/ 28°/ 45°





















Note: It is our constant endeavor to upgrade the performance of our products. For the latest technical information, IES files and product updates please refer to the website at www.klite.in

K-LiTE Navi

High efficiency LED flood lights designed to provide directional spot light. The product design and construction of the luminaires are characterized by high luminous efficiency, an extremely long service life and uniform illuminance. Their sturdy construction makes them particularly suitable for areas where a high level of robustness is required.

## **Product Description**

- Extruded aluminium hood cover integrated with die-cast module and extruded aluminium alloy (grade 6063) tube.
- · Heat resistant polycarbonate optical lens.
- Stainless steel mounting bracket to facilitate prop