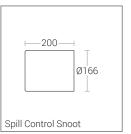

## SPILL CONTROL SNOOT

Navi Ø166 x 200

Push-on snoot for the lateral shielding of stray light.
The cylindrical screen has a number of openings in it that allows water to flow out if it is fixed pointing upwards.