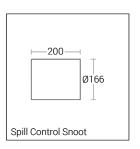

## SPILL CONTROL SNOOT

Navi Ø166 x 200

Push-on snoot for the lateral shielding of stray light.
The cylindrical screen has a number of openings in it that allows water to flow out if it is fixed pointing upwards.