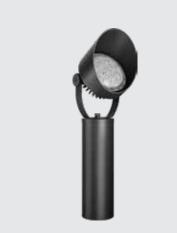

K-LiTE Navi

High efficiency LED flood lights designed to provide directional spot light. The product design and construction of the luminaires are characterized by high luminous efficiency, an extremely long service life and uniform illuminance. Their sturdy construction makes them particularly suitable for areas where a high level of robustness is required.

## **Product Description**

- Extruded aluminium hood cover integrated with die-cast module and extruded aluminium alloy (grade 6063) tube.
- · Heat resistant polycarbonate optical lens.
- Stainless steel mounting bracket to facilitate proper aiming of the luminaire at desired angle.
- · Available in 10°, 28° & 45° beam angles
- · Cable entries for through-wiring of mains supply cable.
- · Integral constant current power supply
- CRI (Ra): >80
- Suitable for operation on 240V, 50Hz single phase ac supply.
- · Ordering guide: KL-4286-CCT (Colour Temperature)
- Available CCT: 2700K, 3000K, 4000K, 5700K.

## **Product Description**

- Extruded aluminium hood cover integrated with die-cast module and extruded aluminium alloy (grade 6063) tube.
- · Heat resistant polycarbonate optical lens.
- Stainless steel mounting bracket to facilitate proper aiming of the luminaire at desired angle.
- · Available in 10°, 28° & 45° beam angles
- · Cable entries for through-wiring of mains supply cable.
- · Integral constant current power supply
- CRI (Ra): >80
- Suitable for operation on 240V, 50Hz single phase ac supply.
- Ordering guide: KL-6805-CCT (Colour Temperature)
- Available CCT: 2700K, 3000K, 4000K, 5700K.