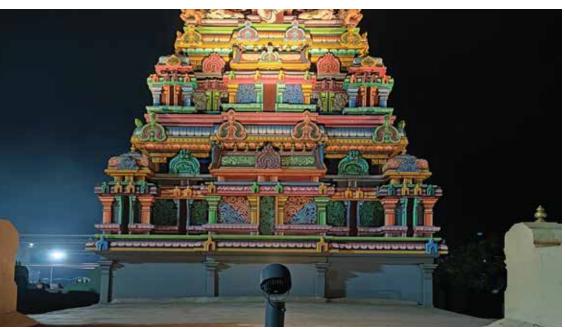

ering guide: KL-4286-CCT (Colour Temperature)
- Available CCT: 2700K, 3000K, 4000K, 5700K.













- · High luminous efficiency at reduced wattage.
- · Elegant, Robust design
- Sustainable LED technology offers durability and optimal light output with low power consumption.

### Area of Application

Architectural and building facade lighting, Pathways, Parks, Sculptures, Structures and Security lighting.

### Available Finish

Pure polyester powder coated RAL 9004 Signal black RAL 9007 Grey aluminium RAL 7016 Anthracite grey Graphite grey

### Accessories

## SPILL CONTROL SNOOT



Navi Ø166 x 200

Push-on snoot for the lateral shielding of stray light.
The cylindrical screen has a number of openings in it that allows water to flow out if it is fixed pointing upwards.



K-LITE Navi





ABHIJEET FERRO ALLOYS (TEMPLE LIGHTING), AP

# **Technical Specifications**

General

ID : 4286 / 4330 System Wattage :30W LED / 30W RGB Driver Integral : Constant Current Operating Voltage : 100-300Vac Operating Temperature :-15°C~+50°C

Physical

Body : Die-Cast Aluminium with Extruded Aluminium Tube Diffuser : Polycarbonate Optical

Lens Mounting : Surface

Finish : Powder coated

RAL 9004 Signal black RAL 9007 Grey aluminium RAL 7016 Anthracite grey

Graphite grey

**Light Source** 

Light Source : NICHIA CRI (Ra) :>80

: 2700K / 3000K / 4000K LED Colour Temperature

5700K / RGB

Driver

**Power Supply** : Integral : 230-240Vac Input Voltage Frequency : 50-60Hz Power Factor :>0.95 THD :<10% Surge Protection : 4KV Efficiency : >85% Dimmable Option : Analog / Dali Control : RGB Compa