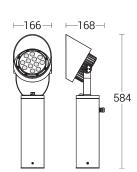

K-LiTE Navi

High efficiency LED flood lights designed to provide directional spot light. The product design and construction of the luminaires are characterized by high luminous efficiency, an extremely long service life and uniform illuminance. Their sturdy construction makes them particularly suitable for areas where a high level of robustness is required.

# **Technical Specifications**

General

ID : 4286 / 4330 System Wattage :30W LED / 30W RGB Driver Integral : Constant Current Operating Voltage : 100-300Vac Operating Temperature :-15°C~+50°C

Physical

Body : Die-Cast Aluminium with Extruded Aluminium Tube Diffuser : Polycarbonate Optical

Lens Mounting : Surface

Finish : Powder coated

RAL 9004 Signal black RAL 9007 Grey aluminium RAL 7016 Anthracite grey

Graphite grey

**Light Source** 

Light Source : NICHIA CRI (Ra) :>80

: 2700K / 3000K / 4000K LED Colour Temperature

# Technical Specifications

General

ID : 6805 / 4331
System Wattage : 50W LED / 50W RGB
Driver Integral : Constant Current
Operating Voltage : 100-300Vac
Operating Temperature :-15°C~+50°C

Physical

Body : Die-Cast Aluminium with Extruded Aluminium Tube
Diffuser : Polycarbonate Optical

Lens
Mounting: Surface
Finish: Powder coated
RAL 9004 Signal black
RAL 9007 Grey aluminium
RAL 7016 Anthracite grey

Graphite grey

Light Source

Light Source : NICHIA
CRI (Ra) :>80
LED Colour Temperature :2700K / 3000K / 4000K
5700K / RGB