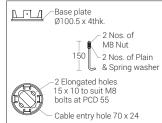

### Accessories

## SPILL CONTROL SNOOT

Navi Ø166 x 200

Push-on snoot for the lateral shielding of stray light.
The cylindrical screen has a number of openings in it that allows water to flow out if it is fixed pointing upwards.

## Accessories