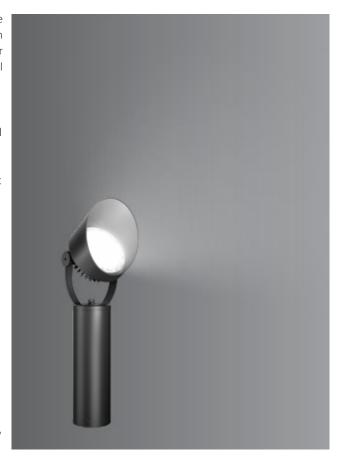

K-LiTE Navi

High efficiency LED flood lights designed to provide directional spot light. The product design and construction of the luminaires are characterized by high luminous efficiency, an extremely long service life and uniform illuminance. Their sturdy construction makes them particularly suitable for areas where a high level of robustness is required.

## **Product Description**

- Extruded aluminium hood cover integrated with die-cast module and extruded aluminium alloy (grade 6063) tube.
- · Heat resistant polycarbonate optical lens.
- Stainless steel mounting bracket to facilitate proper aiming of the luminaire at desired angle.
- · Available in 10°, 28° & 45° beam angles
- · Cable entries for through-wiring of mains supply cable.
- · Integral constant current power supply
- CRI (Ra): >80
- Suitable for operation on 240V, 50Hz single phase ac supply.
- · Ordering guide: KL-4286-CCT (Colour Temperature)
- Available CCT: 2700K, 3000K, 4000K, 5700K.