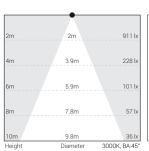

Optical Performance

Beam Angle : 10°/ 28°/ 45°

Note: It is our constant endeavor to upgrade the performance of our products. For the latest technical information, IES files and product updates please refer to the website at www.klite.in