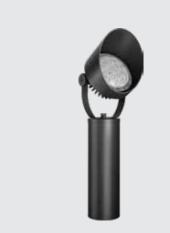

K-LiTE Navi

High efficiency LED flood lights designed to provide directional spot light. The product design and construction of the luminaires are characterized by high luminous efficiency, an extremely long service life and uniform illuminance. Their sturdy construction makes them particularly suitable for areas where a high level of robustness is required.

## **Product Description**

- Extruded aluminium hood cover integrated with die-cast module and extruded aluminium alloy (grade 6063) tube.
- · Heat resistant polycarbonate optical lens.
- Stainless steel mounting bracket to facilitate proper aiming of the luminaire at desired angle.
- · Available in 10°, 28° & 45° beam angles
- · Cable entries for through-wiring of mains supply cable.
- · Integral constant current power supply
- CRI (Ra): >80
- Suitable for operation on 240V, 50Hz single phase ac supply.
- Ordering guide: KL-6805-CCT (Colour Temperature)
- Available CCT: 2700K, 3000K, 4000K, 5700K.