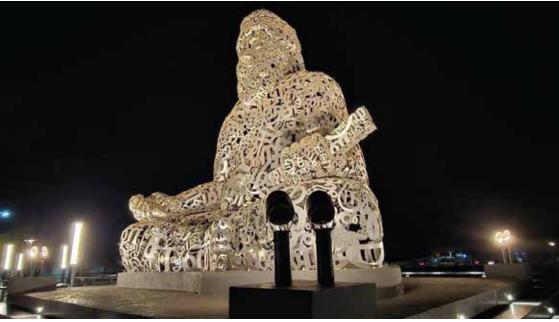

T (Colour Temperature)
- Available CCT: 2700K, 3000K, 4000K, 5700K.











## **Product Benefits**

- · High luminous efficiency at reduced wattage.
- · Elegant, Robust design
- Sustainable LED technology offers durability and optimal light output with low power consumption.

#### Area of Application

Architectural and building facade lighting, Pathways, Parks, Sculptures, Structures and Security lighting.

### Available Finish

Pure polyester powder coated RAL 9004 Signal black RAL 9007 Grey aluminium RAL 7016 Anthracite grey Graphite grey

## Accessories

## SPILL CONTROL SNOOT



Navi Ø166 x 200

Push-on snoot for the lateral shielding of stray light.
The cylindrical screen has a number of openings in it that allows water to flow out if it is fixed pointing upwards.



K-LiTE Navi





THIRUVALLUVAR STATUE, COIMBATORE

# Technical Specifications

General

ID : 6805 / 4331
System Wattage : 50W LED / 50W RGB
Driver Integral : Constant Current
Operating Voltage : 100-300Vac
Operating Temperature :-15°C~+50°C

Physical

Body : Die-Cast Aluminium with Extruded Aluminium Tube
Diffuser : Polycarbonate Optical

Lens
Mounting: Surface
Finish: Powder coated
RAL 9004 Signal black
RAL 9007 Grey aluminium
RAL 7016 Anthracite grey

Graphite grey

Light Source

Light Source : NICHIA
CRI (Ra) :>80
LED Colour Temperature :2700K / 3000K / 4000K
5700K / RGB

Driver

Power Supply : Integral Input Voltage : 230-240Vac Frequency : 50-60Hz Power Factor :>0.95 THD : <10% Surge Protection : 6KV Efficiency :>85% Dimmable Option : Analog / Dali : RGB Compatibility Control

Optical Performance