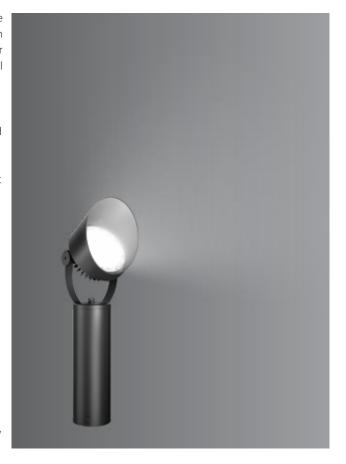

K-LiTE Navi

High efficiency LED flood lights designed to provide directional spot light. The product design and construction of the luminaires are characterized by high luminous efficiency, an extremely long service life and uniform illuminance. Their sturdy construction makes them particularly suitable for areas where a high level of robustness is required.

## **Product Description**

- Extruded aluminium hood cover integrated with die-cast module and extruded aluminium alloy (grade 6063) tube.
- · Heat resistant polycarbonate optical lens.
- Stainless steel mounting bracket to facilitate proper aiming of the luminaire at desired angle.
- · Available in 10°, 28° & 45° beam angles
- · Cable entries for through-wiring of mains supply cable.
- · Integral constant current power supply
- CRI (Ra): >80
- Suitable for operation on 240V, 50Hz single phase ac supply.
- · Ordering guide: KL-4286-CCT (Colour Temperature)
- Available CCT: 2700K, 3000K, 4000K, 5700K.

## **Product Description**

- Extruded aluminium hood cover integrated with die-cast module and extruded aluminium alloy (grade 6063) tube.
- · Heat resistant polycarbonate optical lens.
- Stainless steel mounting bracket to facilitate proper aiming of the luminaire at desired angle.
- · Available in 10°, 28° & 45° beam angles
- · Cable entries for through-wiring of mains supply cable.
- · Integral constant current power supply
- CRI (Ra): >80
- Suitable for operation on 240V, 50Hz single phase ac supply.
- Ordering guide: KL-6805-CCT (Colour Temperature)
- Available CCT: 2700K, 3000K, 4000K, 5700K.