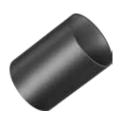

## SPILL CONTROL SNOOT

Navi Ø166 x 200

Push-on snoot for the lateral shielding of stray light.
The cylindrical screen has a number of openings in it that allows water to flow out if it is fixed pointing upwards.