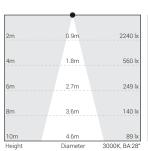

**Optical Performance** 

Beam Angle : 10°/ 28°/ 45°

Note: It is our constant endeavor to upgrade the performance of our products. For the latest technical information, IES files and product updates please refer to the website at www.klite.in