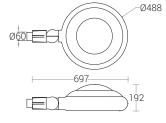

## **Product Description**

- Luminaire body and top cover made of die cast aluminium featuring high strength and anti corrosion.
- Integrated with 50W / 100WLED module.
- · Clear polycarbonate optical cover
- Suitable for mounting on to 60mm dia pipe at any angle between lateral (side entry) and vertical (top mount).
- · Cable entries for through-wiring of mains supply cable.
- Integral constant current power supply
- Prewired with LED driver and suitable for operation on 240V, 50Hz, single phase ac supply.
- Ordering guide: KL-6790-CCT (Colour Temperature).
- · Available CCT: 3000K, 4000K, 5700K.

Physical

Body : Die Cast Aluminium Diffuser : Clear Polycarbonate Optical Cover : Suitable for Ø60mm OD Mounting

Pipe / Adjustable : Powder Coated Finish Traffic Grey / Black Light Source

Light Source : OSRAM / LUMILED LED Lumens : 7500 lm / 15000 lm