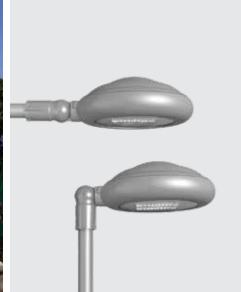

## Jamal - Adjustable

Jamal Street Light Cut off lantern, integral model, aesthetically contoured. Improved long lasting protection against ingress of dust / insects inside optical compartment with top opening facility for maintenance.

## **Product Description**

- Luminaire body and top cover made of die cast aluminium featuring high strength and anti corrosion.
- Integrated with 50W / 100WLED module.
- · Clear polycarbonate optical cover
- Suitable for mounting on to 60mm dia pipe at any angle between lateral (side entry) and vertical (top mount).
- · Cable entries for through-wiring of mains supply cable.
- Integral constant current power supply
- Prewired with LED driver and suitable for operation on 240V, 50Hz, single phase ac supply.
- Ordering guide: KL-6790-CCT (Colour Temperature).
- · Available CCT: 3000K, 4000K, 5700K.

#### **Product Benefits**

- Top cover retained by hinge for easy maintenance and held in closed position by spring loaded latch.
- Functionally versatile, strong and stable with sound engineering.
- · Corrosion resistant and easy maintenance.
- · Quick installation and low assembly costs.
- Sustainable LED technology offers durability and optimal light output with low power consumption.