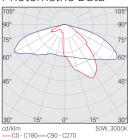

## Photometric Data

for 50W LED

Optical Distribution : Type III

CRI (Ra) :>80

: 3000K / 4000K / 5700K LED Colour Temperature

Driver

Power Supply : Integral Power Factor : >0.95 THD :<10% Surge Protection : 6KV Efficiency :>88%

Optical Performance

Colour Temperature : 3000K / 4000K / 5700K Luminous flux : 6128 / 5900 / 6229 lm