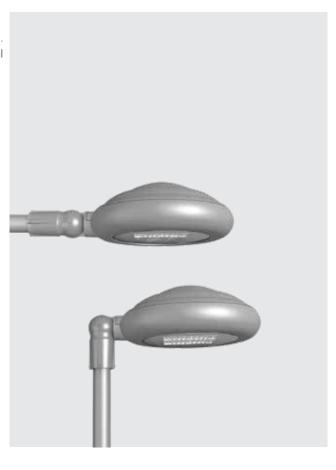

## Jamal - Adjustable

Jamal Street Light Cut off lantern, integral model, aesthetically contoured. Improved long lasting protection against ingress of dust / insects inside optical compartment with top opening facility for maintenance.

## **Product Description**

- Luminaire body and top cover made of die cast aluminium featuring high strength and anti corrosion.
- Integrated with 50W / 100WLED module.
- · Clear polycarbonate optical cover
- Suitable for mounting on to 60mm dia pipe at any angle between lateral (side entry) and vertical (top mount).
- · Cable entries for through-wiring of mains supply cable.
- Integral constant current power supply
- Prewired with LED driver and suitable for operation on 240V, 50Hz, single phase ac supply.
- Ordering guide: KL-6790-CCT (Colour Temperature).
- · Available CCT: 3000K, 4000K, 5700K.

#### **Product Benefits**

- Top cover retained by hinge for easy maintenance and held in closed position by spring loaded latch.
- Functionally versatile, strong and stable with sound engineering.
- · Corrosion resistant and easy maintenance.
- · Quick installation and low assembly costs.
- Sustainable LED technology offers durability and optimal light output with low power consumption.