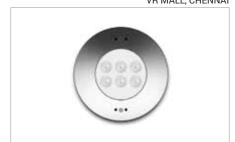

## **Product Description**

- Complete housing made of marine grade stainless steel #316
- · PCB made of excellent heat conductivity aluminium, coefficient of heat conductivity ≥2.0w/mk
- Luminaire hard wired for RGB 4 x 0.75mm<sup>2</sup> 3 metres water resistant cable.
- · Recommended installation depth upto 1 metre below the water surface.

## Technical Specifications \_

General

ID : 26707 System Wattage : 18W LED **Driver Mounting** : Non Integral Operating Current : 1000mA Operating Temperature :-20°C ~ +40°C

Physical

Body : Marine grade SS 316

Diffuser Step Tempered Glass T=8mm

Gasket Silicone Mounting Sleeve : ABS

Light Source

Light source : OSRAM CŘI (Ra) :≥80 LED Colour Temperature : RGB

**Driver Options** 

Remote Driver : 12Vdc

Dimmable : DMX - On Request

Optical

Beam Angle :30° Optical Lens Efficiency : >85%