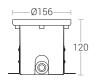

· PCB made of excellent heat conductivity aluminium, coefficient of heat conductivity ≥2.0w/mk
- Luminaire hard wired for RGB 4 x 0.75mm<sup>2</sup> 3 metres water resistant cable.
- · Recommended installation depth upto 1 metre below the water surface.



## Technical Specifications \_

General

ID : 26707 System Wattage : 18W LED **Driver Mounting** : Non Integral Operating Current : 1000mA Operating Temperature :-20°C ~ +40°C

Physical

Body : Marine grade SS 316

Diffuser Step Tempered Glass T=8mm

Gasket Silicone Mounting Sleeve : ABS

Light Source

Light source : OSRAM CŘI (Ra) :≥80 LED Colour Temperature : RGB

**Driver Options** 

Remote Driver : 12Vdc

Dimmable : DMX - On Request

Optical

Beam Angle :30° Optical Lens Efficiency : >85%















## **Product Dimension**