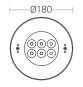

6
- · PCB made of excellent heat conductivity aluminium, coefficient of heat conductivity ≥2.0w/mk
- Luminaire hard wired for RGB 4 x 0.75mm<sup>2</sup> 3 metres water resistant cable.
- · Recommended installation depth upto 1 metre below the water surface.



## Technical Specifications \_

General

ID : 26707 System Wattage : 18W LED **Driver Mounting** : Non Integral Operating Current : 1000mA Operating Temperature :-20°C ~ +40°C

Physical

Body : Marine grade SS 316

Diffuser Step Tempered Glass T=8mm

Gasket Silicone Mounting Sleeve : ABS

Light Source

Light source : OSRAM CŘI (Ra) :≥80 LED Colour Temperature : RGB

**Driver Options** 

Remote Driver : 12Vdc

Dimmable : DMX - On Request

Optical

Beam Angle :30° Optical Lens Efficiency : >85%















## **Product Dimension**