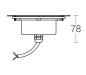

- · PCB made of excellent heat conductivity aluminium, coefficient of heat conductivity ≥2.0w/mk
- Luminaire hard wired for RGB 4 x 0.75mm<sup>2</sup> 3 metres water resistant cable.
- · Recommended installation depth upto 1 metre below the water surface.



## Technical Specifications \_

General

ID : 26707 System Wattage : 18W LED **Driver Mounting** : Non Integral Operating Current : 1000mA Operating Temperature :-20°C ~ +40°C

Physical

Body : Marine grade SS 316

Diffuser Step Tempered Glass T=8mm

Gasket Silicone Mounting Sleeve : ABS

Light Source

Light source : OSRAM CŘI (Ra) :≥80 LED Colour Temperature : RGB

**Driver Options** 

Remote Driver : 12Vdc

Dimmable : DMX - On Request

Optical

Beam Angle :30° Optical Lens Efficiency : >85%















## **Product Dimension**