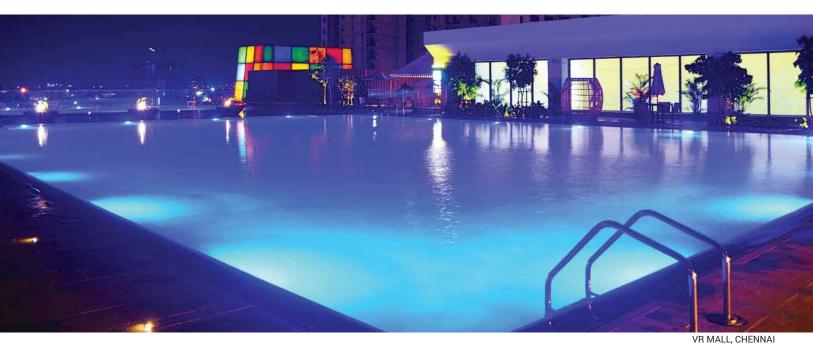

## **Product Description**

- Complete housing made of marine grade stainless steel #316
- · PCB made of excellent heat conductivity aluminium, coefficient of heat conductivity ≥2.0w/mk
- Luminaire hard wired for RGB 4 x 0.75mm<sup>2</sup> 3 metres water resistant cable.
- · Recommended installation depth upto 1 metre below the water surface.

## Technical Specifications \_

General

ID : 26707 System Wattage : 18W LED **Driver Mounting** : Non Integral Operating Current : 1000mA Operating Temperature :-20°C ~ +40°C

Physical

Body : Marine grade SS 316

Diffuser Step Tempered Glass T=8mm

Gasket Silicone Mounting Sleeve : ABS

Light Source

Light source : OSRAM CŘI (Ra) :≥80 LED Colour Temperature : RGB

**Driver Options** 

Remote Driver : 12Vdc

Dimmable : DMX - On Request

Optical

Beam Angle :30° Optical Lens Efficiency : >85%