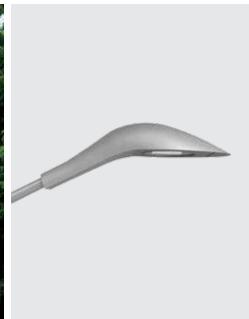

K-LiTE Seagull Mega

"Seagull Mega" Street Light Cut off lantern, integral model, side entry type. High Brightness, LED Light source do not pose any environment risks. Designed for highest efficiency in terms of more lumens at reduced wattages contributing to a Greener World. Long life span with very low maintenance.

## **Product Description**

- Luminaire body and top cover made of pressure die cast aluminium featuring high strength and anti corrosion.
- · Clear polycarbonate optical cover.
- Top cover retained by hinge for easy maintenance and held in closed position by spring loaded latch.
- Integrated with 150W LED module.
- · Suitable for mounting on 76mm OD pipe.
- Cable entries for through-wiring of mains supply cable.
- Integral constant current power supply
- Prewired with LED driver and suitable for operation on 240V, 50Hz, single phase ac supply.
- Ordering guide: KL-4158-CCT (Colour Temperature).
- · Available CCT: 3000K, 4000K, 5700K.

Physical

Body : Die Cast Aluminium Diffuser : Clear Polycarbonate Optical Cover : Suitable for Ø76mm OD Pipe Mounting

: Powder Coated Finish

Traffic Grey / Black

Light Source

Light Source : OSRAM / LUMILED