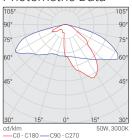

*K-LiTE** Seagull Mega





# **Technical Specifications**

General

ID : 4158 System Wattage Driver Integral : 150W LED : Constant Current Input Voltage : 230-240Vac Frequency : 50-60Hz Operating Voltage : 100-277Vac Operating Temperature :-15°C~+50°C

Physical

Body : Die Cast Aluminium Diffuser : Clear Polycarbonate Optical Cover : Suitable for Ø76mm OD Pipe Mounting

: Powder Coated Finish

Traffic Grey / Black

Light Source

Light Source : OSRAM / LUMILED

LED Lumens : 22500 lm CRI (Ra) : >80

LED Colour Temperature : 3000K / 4000K / 5700K

Driver

Power Supply : Integral : >0.95 Power Factor : <10% Surge Protection : 6KV Efficiency :>88%

Optical Performance

Colour Temperature : 3000K Luminous flux : 18384 lm Optical Distribution : Type III



















#### Photometric Data