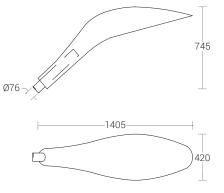

## **Product Description**

- Luminaire body and top cover made of pressure die cast aluminium featuring high strength and anti corrosion.
- · Clear polycarbonate optical cover.
- Top cover retained by hinge for easy maintenance and held in closed position by spring loaded latch.
- Integrated with 150W LED module.
- · Suitable for mounting on 76mm OD pipe.
- Cable entries for through-wiring of mains supply cable.
- Integral constant current power supply
- Prewired with LED driver and suitable for operation on 240V, 50Hz, single phase ac supply.
- Ordering guide: KL-4158-CCT (Colour Temperature).
- · Available CCT: 3000K, 4000K, 5700K.

# **Technical Specifications**

General

ID : 4158 System Wattage Driver Integral : 150W LED : Constant Current Input Voltage : 230-240Vac Frequency : 50-60Hz Operating Voltage : 100-277Vac Operating Temperature :-15°C~+50°C

Physical

Body : Die Cast Aluminium Diffuser : Clear Polycarbonate Optical Cover : Suitable for Ø76mm OD Pipe Mounting

: Powder Coated Finish

Traffic Grey / Black

Light Source

Light Source : OSRAM / LUMILED