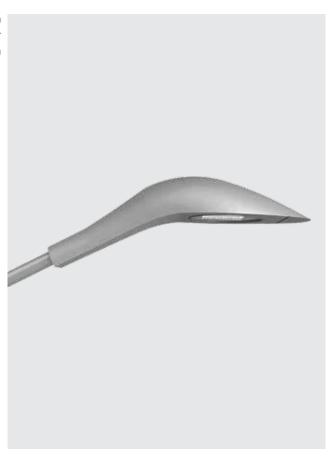

K-LiTE Seagull Mega

"Seagull Mega" Street Light Cut off lantern, integral model, side entry type. High Brightness, LED Light source do not pose any environment risks. Designed for highest efficiency in terms of more lumens at reduced wattages contributing to a Greener World. Long life span with very low maintenance.

## **Product Description**

- Luminaire body and top cover made of pressure die cast aluminium featuring high strength and anti corrosion.
- · Clear polycarbonate optical cover.
- Top cover retained by hinge for easy maintenance and held in closed position by spring loaded latch.
- Integrated with 150W LED module.
- · Suitable for mounting on 76mm OD pipe.
- Cable entries for through-wiring of mains supply cable.
- Integral constant current power supply
- Prewired with LED driver and suitable for operation on 240V, 50Hz, single phase ac supply.
- Ordering guide: KL-4158-CCT (Colour Temperature).
- · Available CCT: 3000K, 4000K, 5700K.

Physical

Body : Die Cast Aluminium Diffuser : Clear Polycarbonate Optical Cover : Suitable for Ø76mm OD Pipe Mounting

: Powder Coated Finish

Traffic Grey / Black

Light Source

Light Source : OSRAM / LUMILED