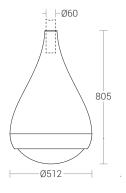

### **Product Description**

- Housing made of die cast aluminium featuring high strength and anti corrosion.
- · Convex type clear toughened glass diffuser.
- · Luminaire integrated with 100W / 150W LED.
- Suitable for mounting on 60mm OD pipe.
- Cable entries for through-wiring of mains supply cable
- Integral constant current power supply
- Prewired with LED driver and suitable for operating on 240V, 50Hz single phase ac supply.
- Ordering guide: KL-4941-CCT (Colour Temperature)
- Available CCT: 3000K, 4000K, 5700K

Physical

Body : Die cast aluminium Diffuser : Clear Toughened Glass Mounting : Suitable for 60mm OD pipe Finish

: Powder Coated Jet Black / Graphite Grey /

Anthracite Grey

Light Source

Light Source : OSRAM / LUMILED LED Lumens : 15000 / 22500 lm CRI (Ra) LED Colour Temperature : 3000K / 4000K / 5700K