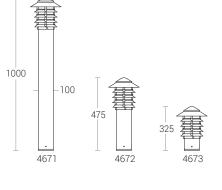

#### **Product Description**

- Luminaire body made of extruded aluminium alloy (grade 6063) with die cast aluminium components and non corrosive SS fasteners.
- For optimum coordination with lighting situation, these luminaries can be supplied in three different heights.
- Reflector system made of pressure die cast aluminium.
- · Non yellowing UV stabilized translucent polycarbonate diffuser.
- · Silicone gasket.
- Mounting plate die cast aluminium double powder coated with an anchorage unit and stainless steel fixing screws.
- · Cable entries for through-wiring of mains supply cable.
- · Integral constant current power supply
- CRI (Ra):≥80
- Prewired with LED driver and suitable for operating on 240V, 50Hz single phase ac supply.
- Ordering guide: KL-4671-CCT (Colour Temperature)
- Available CCT: 2700K, 4000K, 5700K

## **Technical Specifications**

General

ID : 4671 / 4672 / 4673

System Wattage : 8W LED Driver Integral : Constant Current

Input Voltage : 230-240Vac Frequency : 50-60 Hz

Operating Voltage : 100-277Vac Operating Temperature :-15°C~+50°C