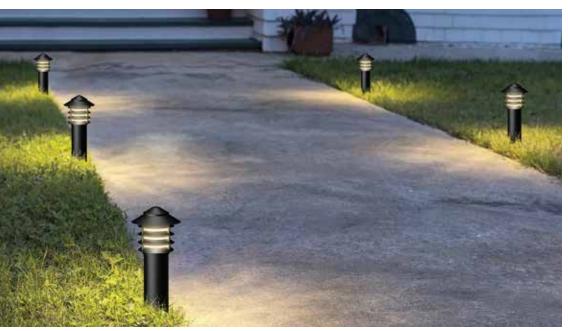

### Mexican - Pyro Top

These environmentally friendly LED garden and pathway luminaires, create a pleasant light distribution with a high degree of visual comfort. These luminaries offer shielded glare free illumination on ground surface and are perfect for illuminating entrances, footpaths as well as garden and landscape architecture. Clean Lines and pure form are the underlying elements of this series of LED bollards, designed to provide radially symmetric light emission of 360°.

#### Area of Application

Suitable for Residential & Public areas for Illuminating Driveways, Pathways, Flowerbeds, Entrances, Squares, Gardens and as well as landscape architecture.