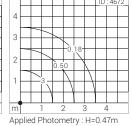

:>85%

Optical Performance

Colour Temperature : 4000K Luminous flux : 153 lm

Light Distribution : Symmetrical

100-277V

⊢Ø194⊣