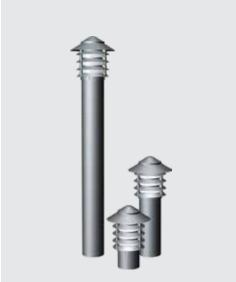

#### **Product Description**

- Luminaire body made of extruded aluminium alloy (grade 6063) with die cast aluminium components and non corrosive SS fasteners.
- For optimum coordination with lighting situation, these luminaries can be supplied in three different heights.
- Reflector system made of pressure die cast aluminium.
- · Non yellowing UV stabilized translucent polycarbonate diffuser.
- · Silicone gasket.
- Mounting plate die cast aluminium double powder coated with an anchorage unit and stainless steel fixing screws.
- · Cable entries for through-wiring of mains supply cable.
- · Integral constant current power supply
- CRI (Ra):≥80
- Prewired with LED driver and suitable for operating on 240V, 50Hz single phase ac supply.
- Ordering guide: KL-4671-CCT (Colour Temperature)
- Available CCT: 2700K, 4000K, 5700K

#### Available Finish

Pure polyester powder coated

- · Graphite grey
- · Anthracite grey
- Jet black