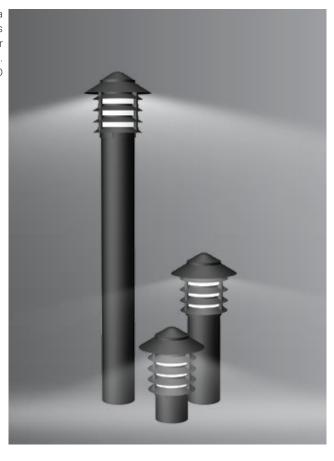

### Mexican - Pyro Top

These environmentally friendly LED garden and pathway luminaires, create a pleasant light distribution with a high degree of visual comfort. These luminaries offer shielded glare free illumination on ground surface and are perfect for illuminating entrances, footpaths as well as garden and landscape architecture. Clean Lines and pure form are the underlying elements of this series of LED bollards, designed to provide radially symmetric light emission of 360°.

#### Area of Application

Suitable for Residential & Public areas for Illuminating Driveways, Pathways, Flowerbeds, Entrances, Squares, Gardens and as well as landscape architecture.