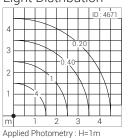

:>85%

Optical Performance

Colour Temperature : 4000K Luminous flux : 153 lm

Light Distribution : Symmetrical

100-277V

⊢Ø194⊣