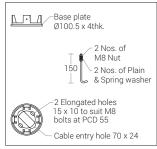

#### **Product Description**

- Luminaire body made of extruded aluminium alloy (grade 6063) with die cast aluminium components and non corrosive SS fasteners.
- For optimum coordination with lighting situation, these luminaries can be supplied in three different heights.
- Reflector system made of pressure die cast aluminium.
- · Non yellowing UV stabilized translucent polycarbonate diffuser.
- · Silicone gasket.
- Mounting plate die cast aluminium double powder coated with an anchorage unit and stainless steel fixing screws.
- · Cable entries for through-wiring of mains supply cable.
- · Integral constant current power supply
- CRI (Ra):≥80
- Prewired with LED driver and suitable for operating on 240V, 50Hz single phase ac supply.
- Ordering guide: KL-4671-CCT (Colour Temperature)
- Available CCT: 2700K, 4000K, 5700K

Physical

Body : Die-Cast Aluminium with

Extruded Aluminium Tube Efficiency

Diffuser : Translucent Polycarbonate

: Silicone Gasket

Mounting : Surface : Powder coated Finish

Graphite Grey / Jet Black

Anthracite Grey