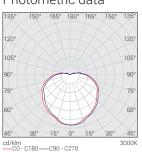

#### Optical Performance

Colour Temperature :3000K Luminous flux : 1489 lm Light Distribution : Symmetrical

### Photometric data