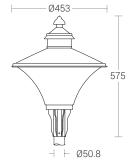

Body : Die Cast Aluminium

Base, Spun Aluminium

Top Cover

Diffuser : Translucent Acrylic : Suitable for Ø50mm Mounting

OD Pipe

: Powder Coated Finish

Graphite Grey / Jet Black

Anthracite Grey

#### Available Finish

Pure polyester powder coated

- Graphite grey
- · Anthracite grey
- Jet black

| ID   | Wattage         | А    | В   |
|------|-----------------|------|-----|
| 5084 | E27 Translucent | Ø453 | 575 |