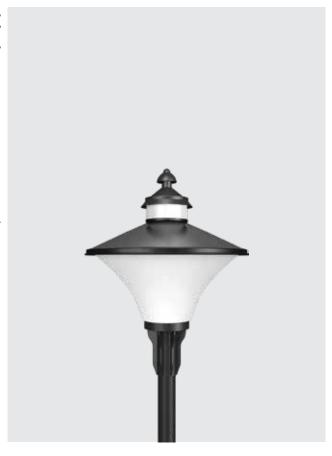

## Light House Midi

An elegant and efficient lantern with translucent diffuser provide a unique, comfortable light choice with symmetrical light distribution. Aesthetically designed sturdy construction ensures a long life against all weather condition, maintaining initial performances through the lifetime of the installation.

#### **Product Description**

- The luminaire comprises of specially contoured spun aluminium top cover with circular capping spacer and ventilating knob.
- Lamp compartment encased in non-yellowing translucent UV stabilised acrylic diffuser.
- · Luminaire integrated with 27W LED.
- EPDM rubber gasket.
- Turn type polycarbonate locking system for easy maintenance.
- Die cast aluminium spigot base with aluminium alloy of low copper content for effective corrosion resistance.
- Suitable for mounting on 50mm OD pipe.
- · Cable entries for through-wiring of mains supply cable.
- Integral constant current power supply
- Prewired with LED driver and suitable for operating on 240V, 50Hz single phase ac supply.
- · Ordering guide: KL-4983-CCT (Colour Temperature)
- Available CCT: 3000K, 4000K, 5700K

#### Available Finish

Pure polyester powder coated

- Graphite grey
- · Anthracite grey
- Jet black

**K-LiTE** Light House Midi