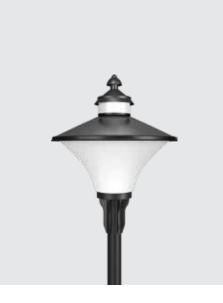

## Light House Midi

An elegant and efficient lantern with translucent diffuser provide a unique, comfortable light choice with symmetrical light distribution. Aesthetically designed sturdy construction ensures a long life against all weather condition, maintaining initial performances through the lifetime of the installation.

#### **Product Description**

- The luminaire comprises of specially contoured spun aluminium top cover with circular capping spacer and ventilating knob.
- Lamp compartment encased in non-yellowing translucent UV stabilised acrylic diffuser.
- · EPDM rubber gasket.
- · Turn type polycarbonate locking system for easy maintenance.
- Die cast aluminium spigot base with aluminium alloy of low copper content for effective corrosion resistance.
- Suitable for mounting on 50mm OD pipe.
- · Cable entries for through-wiring of mains supply cable.
- Prewired with E27 holder and suitable for operation on 240V, 50Hz single phase ac supply.

#### Available Finish

Pure polyester powder coated

- Graphite grey
- · Anthracite grey
- Jet black

| ID   | Wattage         | А    | В   |
|------|-----------------|------|-----|
| 5084 | E27 Translucent | Ø453 | 575 |