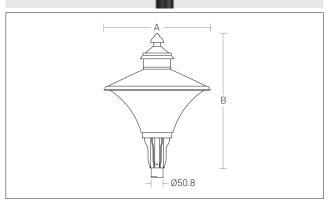

#### Available Finish

Pure polyester powder coated

- Graphite grey
- · Anthracite grey
- Jet black

| ID   | Wattage         | А    | В   |
|------|-----------------|------|-----|
| 5084 | E27 Translucent | Ø453 | 575 |