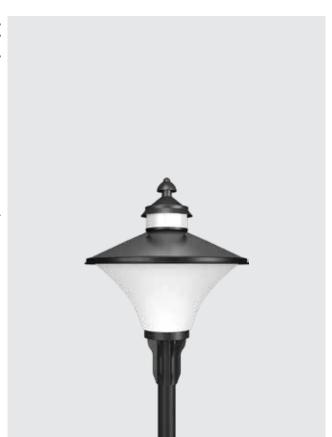

## Light House Midi

An elegant and efficient lantern with translucent diffuser provide a unique, comfortable light choice with symmetrical light distribution. Aesthetically designed sturdy construction ensures a long life against all weather condition, maintaining initial performances through the lifetime of the installation.

#### **Product Description**

- The luminaire comprises of specially contoured spun aluminium top cover with circular capping spacer and ventilating knob.
- Lamp compartment encased in non-yellowing translucent UV stabilised acrylic diffuser.
- · Luminaire integrated with 27W LED.
- EPDM rubber gasket.
- Turn type polycarbonate locking system for easy maintenance.
- Die cast aluminium spigot base with aluminium alloy of low copper content for effective corrosion resistance.
- Suitable for mounting on 50mm OD pipe.
- · Cable entries for through-wiring of mains supply cable.
- Integral constant current power supply
- Prewired with LED driver and suitable for operating on 240V, 50Hz single phase ac supply.
- · Ordering guide: KL-4983-CCT (Colour Temperature)
- Available CCT: 3000K, 4000K, 5700K

#### Available Finish

Pure polyester powder coated

- Graphite grey
- · Anthracite grey
- Jet black

**K-LiTE** Light House Midi