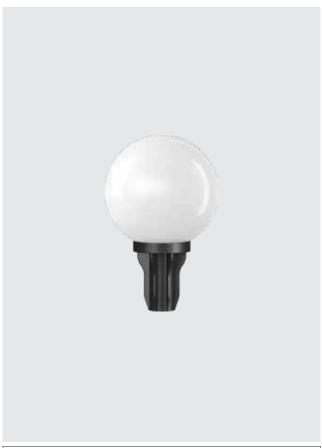

## Roman Round Midi

An elegant and efficient lantern with translucent diffuser provide a unique, comfortable light choice with symmetrical light distribution. Aesthetically designed sturdy construction ensures a long life against all weather condition, maintaining initial performances through the lifetime of the installation.

# **Product Description**

- Die cast aluminium spigot base with aluminium alloy of low copper content for effective corrosion resistance.
- · Single moulded spherical Translucent polycarbonate dome.
- Turn type polycarbonate locking system for easy maintenance.
- · Suitable for mounting on 50mm OD pipe.
- · Cable entries for through-wiring of mains supply cable.
- Prewired with E27 holder and suitable for operating on 240V, 50Hz single phase ac supply.