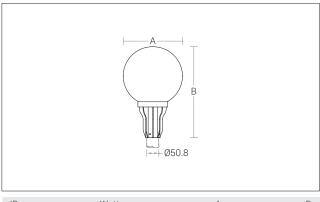

### Available Finish

Pure polyester powder coated

- Graphite grey
- Anthracite grey
- Jet black

 ID
 Wattage
 A
 B

 5076
 E27
 Ø250
 385

Max. Wattage E27:13W LED / 20W CFLE