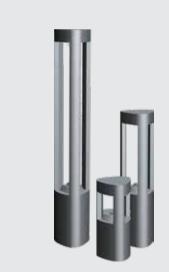

K-LiTE Ritu Bollard

These environmentally friendly LED garden and pathway luminaires, create a pleasant light distribution with a high degree of visual comfort. These luminaries offer shielded glare free illumination on ground surface and are perfect for illuminating entrances, footpaths as well as garden and landscape architecture. Clean Lines and pure form are the underlying elements of this series of LED bollards.

## **Product Description**

- Luminaire made of extruded aluminium alloy (grade 6063) with die-cast aluminium components and non corrosive SS fasteners.
- For optimum coordination with lighting situation, these luminaries can be supplied in three different mounting heights.
- Non yellowing UV stabilized translucent polycarbonate diffuser
- · Silicone gasket.
- Mounting plate die cast aluminium with an anchorage unit and stainless steel fixing screws.
- · Cable entries for through-wiring of mains supply cable.
- · Integral constant current power supply
- CRI (Ra):≥80
- Prewired with LED driver and suitable for operating on 240V, 50Hz single phase ac supply.
- · Ordering guide: KL-6951-CCT (Colour Temperature)
- · Available CCT: 2700K, 3000K, 4000K, 5700K