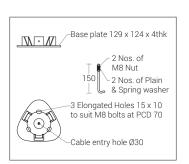

# **Technical Specifications**

General

ID : 6951/6952/6953 System Wattage : 9W LED Driver Integral : Constant Current Operating Voltage : 100-277Vac

Operating Temperature :-15°C~+50°C

Physical

Power Supply : Integral : 230-240Vac Body : Extruded Aluminium Tube Input Voltage & Die Cast Aluminium Frequency : 50-60 Hz Diffuser : Translucent Polycarbonate Power Factor : ≥0.95 Gasket : Silicone THD : <10% Surge Protection Mounting : Surface : 2.5KV