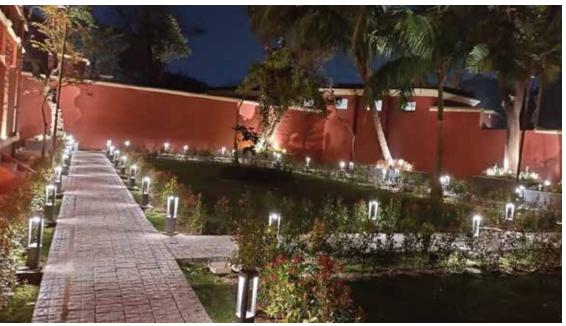

#### Available Finish

Pure polyester powder coated RAL 9004 Signal black RAL 9007 Grey aluminium RAL 7016 Anthracite grey Graphite grey

K-LiTE Ritu Bollard

ALIPORE JAIL MUSEUM, KOLKATA

: 2700K / 3000K / 4000K