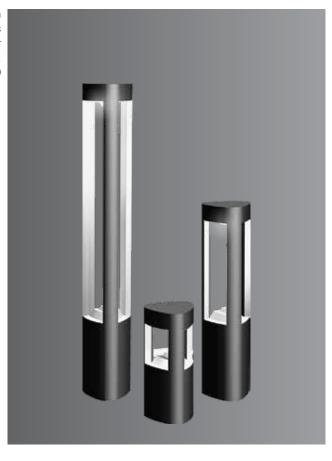

K-LiTE Ritu Bollard

These environmentally friendly LED garden and pathway luminaires, create a pleasant light distribution with a high degree of visual comfort. These luminaries offer shielded glare free illumination on ground surface and are perfect for illuminating entrances, footpaths as well as garden and landscape architecture. Clean Lines and pure form are the underlying elements of this series of LED bollards.

## **Product Description**

- Luminaire made of extruded aluminium alloy (grade 6063) with die-cast aluminium components and non corrosive SS fasteners.
- For optimum coordination with lighting situation, these luminaries can be supplied in three different mounting heights.
- Non yellowing UV stabilized translucent polycarbonate diffuser
- · Silicone gasket.
- Mounting plate die cast aluminium with an anchorage unit and stainless steel fixing screws.
- · Cable entries for through-wiring of mains supply cable.
- · Integral constant current power supply
- CRI (Ra):≥80
- Prewired with LED driver and suitable for operating on 240V, 50Hz single phase ac supply.
- · Ordering guide: KL-6951-CCT (Colour Temperature)
- · Available CCT: 2700K, 3000K, 4000K, 5700K