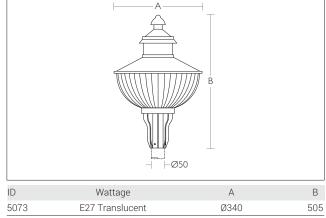

## Product Description

- The luminaire comprises of specially contoured spun aluminium top cover with circular capping spacer and ventilating knob.
- Lamp compartment encased in non-yellowing translucent UV stabilised perpex prism acrylic diffuser.
- EPDM rubber gasket.
- Turn type polycarbonate locking system for easy maintenance.
- Die cast aluminium spigot base with aluminium alloy of low copper content for effective corrosion resistance.
- Suitable for mounting on 50mm OD pipe.
- Cable entries for through-wiring of mains supply cable
- Prewired with E27 holder and suitable for operation on 240V, 50Hz single phase ac supply.

#### Available Finish

- Pure polyester powder coated
- Graphite grey
- Anthracite grey
- Jet black

Note : Max. Wattage : 13W LED / 20W CFLE